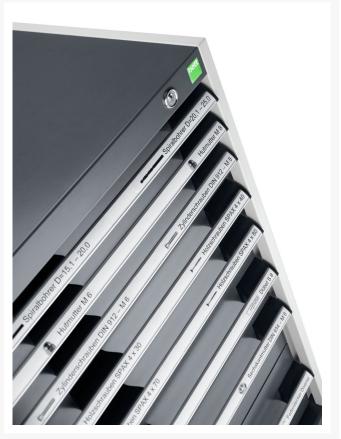

## 40030075. - cubio drawer cabinet

#### **Short Description**

cubio drawer cabinet with 9 drawers WxDxH: 1300x750x1600mm

### **Additional Information**

| Width                        | 1300                   |
|------------------------------|------------------------|
| Depth                        | 750                    |
| Height                       | 1600                   |
| Customs tariff number        | 94032080               |
| Product material             | Sheet steel            |
| Product surface              | Powder coated          |
| Drawer Load Capacity         | 75 kg                  |
| Drawer height 1              | 100mm                  |
| Drawer 1 Internal Dimensions | 1175mm x 625mm x 80mm  |
| Drawer height 2              | 100mm                  |
| Drawer 2 Internal Dimensions | 1175mm x 625mm x 80mm  |
| Drawer height 3              | 150mm                  |
| Drawer 3 Internal Dimensions | 1175mm x 625mm x 130mm |
| Drawer height 4              | 150mm                  |
| Drawer 4 Internal Dimensions | 1175mm x 625mm x 130mm |
| Drawer height 5              | 150mm                  |
| Drawer 5 Internal Dimensions | 1175mm x 625mm x 130mm |
| Drawer height 6              | 150mm                  |
| Drawer 6 Internal Dimensions | 1175mm x 625mm x 130mm |
| Drawer height 7              | 200mm                  |
| Drawer 7 Internal Dimensions | 1175mm x 625mm x 180mm |
| Drawer height 8              | 200mm                  |
| Drawer 8 Internal Dimensions | 1175mm x 625mm x 180mm |
| Drawer height 9              | 300mm                  |
| Drawer 9 Internal Dimensions | 1175mm x 625mm x 280mm |
|                              |                        |