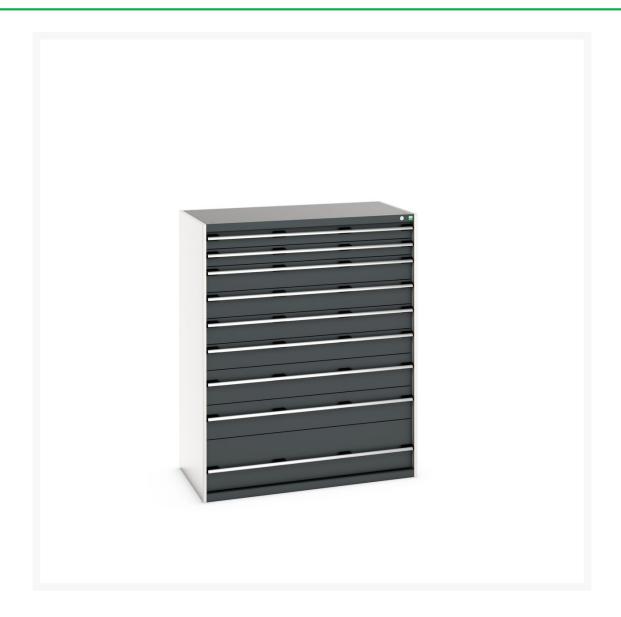

#### **Short Description**

cubio drawer cabinet with 9 drawers WxDxH: 1300x750x1600mm

### **Additional Information**

| Width                        | 1300                   |
|------------------------------|------------------------|
| Depth                        | 750                    |
| Height                       | 1600                   |
| Customs tariff number        | 94032080               |
| Product material             | Sheet steel            |
| Product surface              | Powder coated          |
| Drawer Load Capacity         | 75 kg                  |
| Drawer height 1              | 100mm                  |
| Drawer 1 Internal Dimensions | 1175mm x 625mm x 80mm  |
| Drawer height 2              | 100mm                  |
| Drawer 2 Internal Dimensions | 1175mm x 625mm x 80mm  |
| Drawer height 3              | 150mm                  |
| Drawer 3 Internal Dimensions | 1175mm x 625mm x 130mm |
| Drawer height 4              | 150mm                  |
| Drawer 4 Internal Dimensions | 1175mm x 625mm x 130mm |
| Drawer height 5              | 150mm                  |
| Drawer 5 Internal Dimensions | 1175mm x 625mm x 130mm |
| Drawer height 6              | 150mm                  |
| Drawer 6 Internal Dimensions | 1175mm x 625mm x 130mm |
| Drawer height 7              | 200mm                  |
| Drawer 7 Internal Dimensions | 1175mm x 625mm x 180mm |
| Drawer height 8              | 200mm                  |
| Drawer 8 Internal Dimensions | 1175mm x 625mm x 180mm |
| Drawer height 9              | 300mm                  |
| Drawer 9 Internal Dimensions | 1175mm x 625mm x 280mm |
|                              |                        |