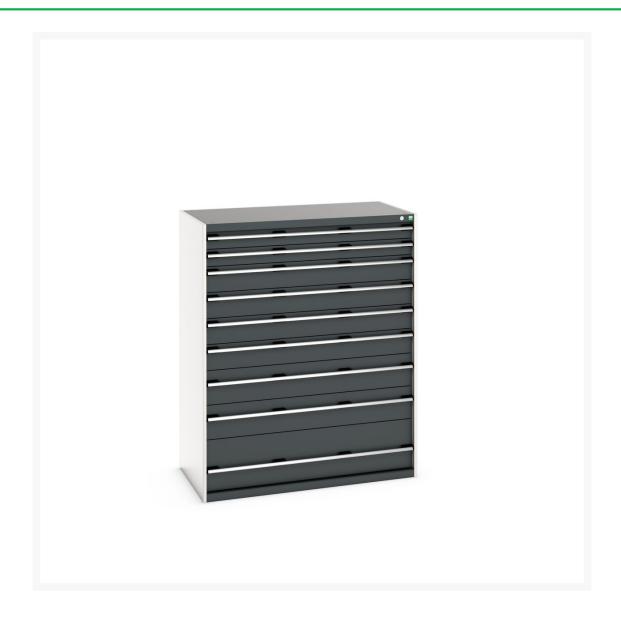

#### **Short Description**

cubio drawer cabinet with 9 drawers (200kg) WxDxH: 1300x750x1600mm

### **Additional Information**

| Width                        | 1300                   |
|------------------------------|------------------------|
| Depth                        | 750                    |
| Height                       | 1600                   |
| Customs tariff number        | 94032080               |
| Product material             | Sheet steel            |
| Product surface              | Powder coated          |
| Drawer Load Capacity         | 200 kg                 |
| Drawer height 1              | 100mm                  |
| Drawer 1 Internal Dimensions | 1175mm x 625mm x 80mm  |
| Drawer height 2              | 100mm                  |
| Drawer 2 Internal Dimensions | 1175mm x 625mm x 80mm  |
| Drawer height 3              | 150mm                  |
| Drawer 3 Internal Dimensions | 1175mm x 625mm x 130mm |
| Drawer height 4              | 150mm                  |
| Drawer 4 Internal Dimensions | 1175mm x 625mm x 130mm |
| Drawer height 5              | 150mm                  |
| Drawer 5 Internal Dimensions | 1175mm x 625mm x 130mm |
| Drawer height 6              | 150mm                  |
| Drawer 6 Internal Dimensions | 1175mm x 625mm x 130mm |
| Drawer height 7              | 200mm                  |
| Drawer 7 Internal Dimensions | 1175mm x 625mm x 180mm |
| Drawer height 8              | 200mm                  |
| Drawer 8 Internal Dimensions | 1175mm x 625mm x 180mm |
| Drawer height 9              | 300mm                  |
| Drawer 9 Internal Dimensions | 1175mm x 625mm x 280mm |
|                              |                        |