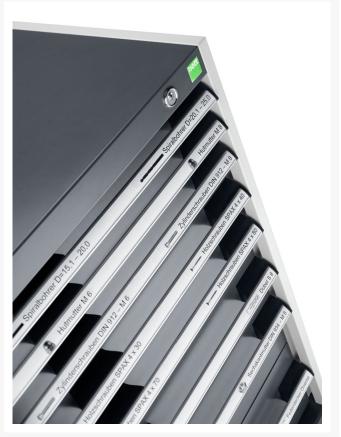

#### **Short Description**

cubio drawer cabinet with 9 drawers (200kg) WxDxH: 1300x750x1600mm

### **Additional Information**

| Width                        | 1300                   |
|------------------------------|------------------------|
| Depth                        | 750                    |
| Height                       | 1600                   |
| Customs tariff number        | 94032080               |
| Product material             | Sheet steel            |
| Product surface              | Powder coated          |
| Drawer Load Capacity         | 200 kg                 |
| Drawer height 1              | 100mm                  |
| Drawer 1 Internal Dimensions | 1175mm x 625mm x 80mm  |
| Drawer height 2              | 100mm                  |
| Drawer 2 Internal Dimensions | 1175mm x 625mm x 80mm  |
| Drawer height 3              | 150mm                  |
| Drawer 3 Internal Dimensions | 1175mm x 625mm x 130mm |
| Drawer height 4              | 150mm                  |
| Drawer 4 Internal Dimensions | 1175mm x 625mm x 130mm |
| Drawer height 5              | 150mm                  |
| Drawer 5 Internal Dimensions | 1175mm x 625mm x 130mm |
| Drawer height 6              | 150mm                  |
| Drawer 6 Internal Dimensions | 1175mm x 625mm x 130mm |
| Drawer height 7              | 200mm                  |
| Drawer 7 Internal Dimensions | 1175mm x 625mm x 180mm |
| Drawer height 8              | 200mm                  |
| Drawer 8 Internal Dimensions | 1175mm x 625mm x 180mm |
| Drawer height 9              | 300mm                  |
| Drawer 9 Internal Dimensions | 1175mm x 625mm x 280mm |
|                              |                        |