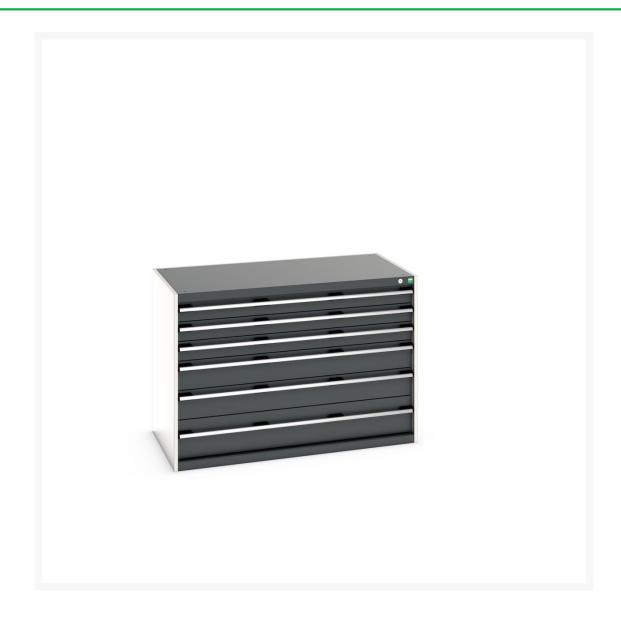

## 40030085. - cubio drawer cabinet

#### **Short Description**

cubio drawer cabinet with 6 drawers WxDxH: 1300x750x900mm

### **Additional Information**

| Width                        | 1300                   |
|------------------------------|------------------------|
| Depth                        | 750                    |
| Height                       | 900                    |
| Customs tariff number        | 94032080               |
| Product material             | Sheet steel            |
| Product surface              | Powder coated          |
| Drawer Load Capacity         | 75 kg                  |
| Drawer height 1              | 100mm                  |
| Drawer 1 Internal Dimensions | 1175mm x 625mm x 80mm  |
| Drawer height 2              | 100mm                  |
| Drawer 2 Internal Dimensions | 1175mm x 625mm x 80mm  |
| Drawer height 3              | 100mm                  |
| Drawer 3 Internal Dimensions | 1175mm x 625mm x 80mm  |
| Drawer height 4              | 150mm                  |
| Drawer 4 Internal Dimensions | 1175mm x 625mm x 130mm |
| Drawer height 5              | 150mm                  |
| Drawer 5 Internal Dimensions | 1175mm x 625mm x 130mm |
| Drawer height 6              | 200mm                  |
| Drawer 6 Internal Dimensions | 1175mm x 625mm x 180mm |
|                              |                        |