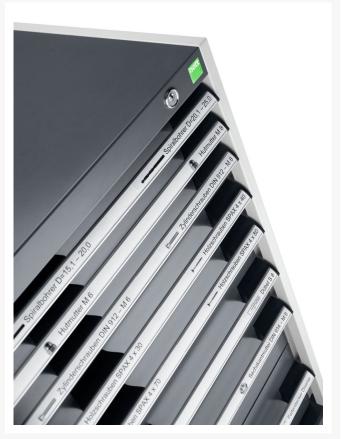

## 40030085. - cubio drawer cabinet

#### **Short Description**

cubio drawer cabinet with 6 drawers WxDxH: 1300x750x900mm

### **Additional Information**

| Width                        | 1300                   |
|------------------------------|------------------------|
| Depth                        | 750                    |
| Height                       | 900                    |
| Customs tariff number        | 94032080               |
| Product material             | Sheet steel            |
| Product surface              | Powder coated          |
| Drawer Load Capacity         | 75 kg                  |
| Drawer height 1              | 100mm                  |
| Drawer 1 Internal Dimensions | 1175mm x 625mm x 80mm  |
| Drawer height 2              | 100mm                  |
| Drawer 2 Internal Dimensions | 1175mm x 625mm x 80mm  |
| Drawer height 3              | 100mm                  |
| Drawer 3 Internal Dimensions | 1175mm x 625mm x 80mm  |
| Drawer height 4              | 150mm                  |
| Drawer 4 Internal Dimensions | 1175mm x 625mm x 130mm |
| Drawer height 5              | 150mm                  |
| Drawer 5 Internal Dimensions | 1175mm x 625mm x 130mm |
| Drawer height 6              | 200mm                  |
| Drawer 6 Internal Dimensions | 1175mm x 625mm x 180mm |
|                              |                        |