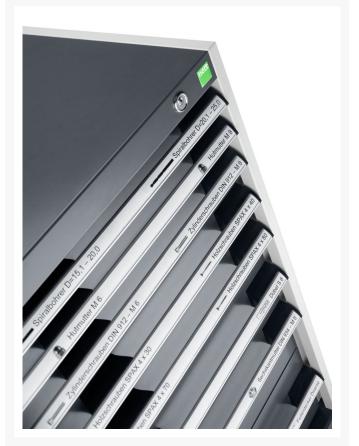

#### **Short Description**

cubio drawer cabinet with 6 drawers (200kg) WxDxH: 1300x750x900mm

### **Additional Information**

| Width                        | 1300                   |
|------------------------------|------------------------|
| Depth                        | 750                    |
| Height                       | 900                    |
| Customs tariff number        | 94032080               |
| Product material             | Sheet steel            |
| Product surface              | Powder coated          |
| Drawer Load Capacity         | 200 kg                 |
| Drawer height 1              | 100mm                  |
| Drawer 1 Internal Dimensions | 1175mm x 625mm x 80mm  |
| Drawer height 2              | 100mm                  |
| Drawer 2 Internal Dimensions | 1175mm x 625mm x 80mm  |
| Drawer height 3              | 100mm                  |
| Drawer 3 Internal Dimensions | 1175mm x 625mm x 80mm  |
| Drawer height 4              | 150mm                  |
| Drawer 4 Internal Dimensions | 1175mm x 625mm x 130mm |
| Drawer height 5              | 150mm                  |
| Drawer 5 Internal Dimensions | 1175mm x 625mm x 130mm |
| Drawer height 6              | 200mm                  |
| Drawer 6 Internal Dimensions | 1175mm x 625mm x 180mm |
|                              |                        |