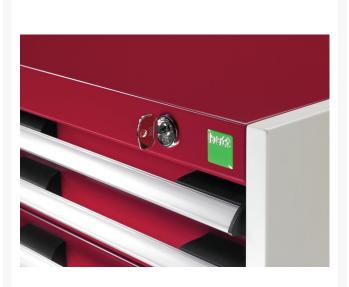

## **Product Options**

| Colour: | Anthracite grey |
|---------|-----------------|
|         | Crimson red     |
|         | Gentian blue    |
|         | Light grey      |