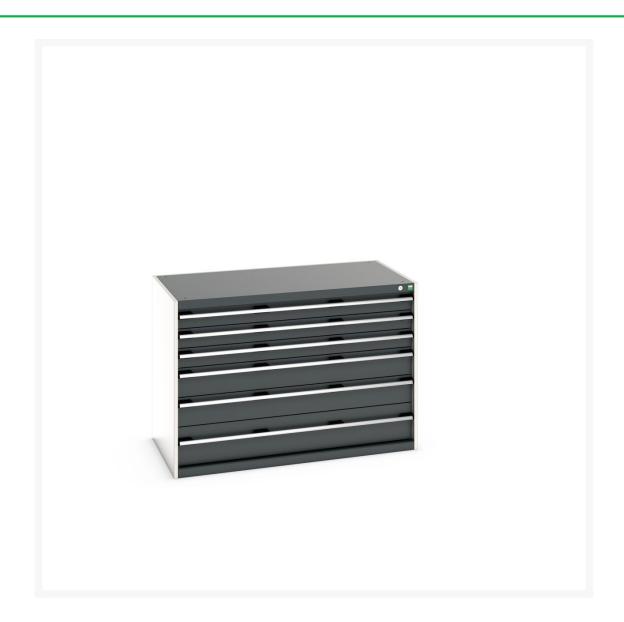

#### **Short Description**

cubio drawer cabinet with 6 drawers (200kg) WxDxH: 1300x750x900mm

### **Additional Information**

| Width                        | 1300                   |
|------------------------------|------------------------|
| Depth                        | 750                    |
| Height                       | 900                    |
| Customs tariff number        | 94032080               |
| Product material             | Sheet steel            |
| Product surface              | Powder coated          |
| Drawer Load Capacity         | 200 kg                 |
| Drawer height 1              | 100mm                  |
| Drawer 1 Internal Dimensions | 1175mm x 625mm x 80mm  |
| Drawer height 2              | 100mm                  |
| Drawer 2 Internal Dimensions | 1175mm x 625mm x 80mm  |
| Drawer height 3              | 100mm                  |
| Drawer 3 Internal Dimensions | 1175mm x 625mm x 80mm  |
| Drawer height 4              | 150mm                  |
| Drawer 4 Internal Dimensions | 1175mm x 625mm x 130mm |
| Drawer height 5              | 150mm                  |
| Drawer 5 Internal Dimensions | 1175mm x 625mm x 130mm |
| Drawer height 6              | 200mm                  |
| Drawer 6 Internal Dimensions | 1175mm x 625mm x 180mm |
|                              |                        |