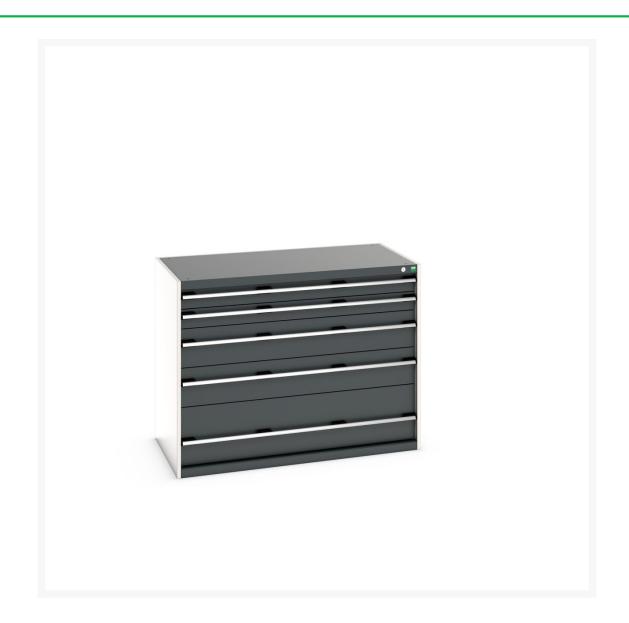

# 40030091. - cubio drawer cabinet

#### **Short Description**

cubio drawer cabinet with 5 drawers WxDxH: 1300x750x1000mm

### **Additional Information**

| Width                        | 1300                   |
|------------------------------|------------------------|
| Depth                        | 750                    |
| Height                       | 1000                   |
| Customs tariff number        | 94032080               |
| Product material             | Sheet steel            |
| Product surface              | Powder coated          |
| Drawer Load Capacity         | 75 kg                  |
| Drawer height 1              | 100mm                  |
| Drawer 1 Internal Dimensions | 1175mm x 625mm x 80mm  |
| Drawer height 2              | 100mm                  |
| Drawer 2 Internal Dimensions | 1175mm x 625mm x 80mm  |
| Drawer height 3              | 200mm                  |
| Drawer 3 Internal Dimensions | 1175mm x 625mm x 180mm |
| Drawer height 4              | 200mm                  |
| Drawer 4 Internal Dimensions | 1175mm x 625mm x 180mm |
| Drawer height 5              | 300mm                  |
| Drawer 5 Internal Dimensions | 1175mm x 625mm x 280mm |
|                              |                        |