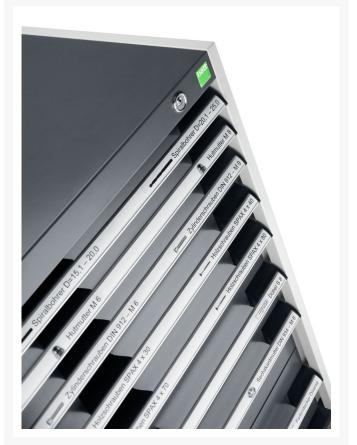

### **Product Images**

### **Additional Information**

| Width                        | 1300                   |
|------------------------------|------------------------|
| Depth                        | 750                    |
| Height                       | 1000                   |
| Customs tariff number        | 94032080               |
| Product material             | Sheet steel            |
| Product surface              | Powder coated          |
| Drawer Load Capacity         | 75 kg                  |
| Drawer height 1              | 100mm                  |
| Drawer 1 Internal Dimensions | 1175mm x 625mm x 80mm  |
| Drawer height 2              | 100mm                  |
| Drawer 2 Internal Dimensions | 1175mm x 625mm x 80mm  |
| Drawer height 3              | 200mm                  |
| Drawer 3 Internal Dimensions | 1175mm x 625mm x 180mm |
| Drawer height 4              | 200mm                  |
| Drawer 4 Internal Dimensions | 1175mm x 625mm x 180mm |
| Drawer height 5              | 300mm                  |
| Drawer 5 Internal Dimensions | 1175mm x 625mm x 280mm |
|                              |                        |