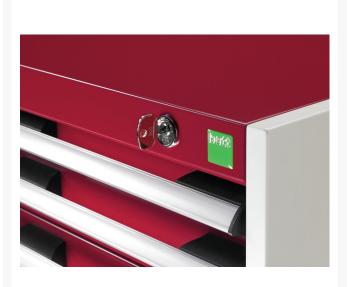

### **Product Images**

## **Product Options**

| Colour: | Anthracite grey |
|---------|-----------------|
|         | Crimson red     |
|         | Gentian blue    |
|         | Light grey      |