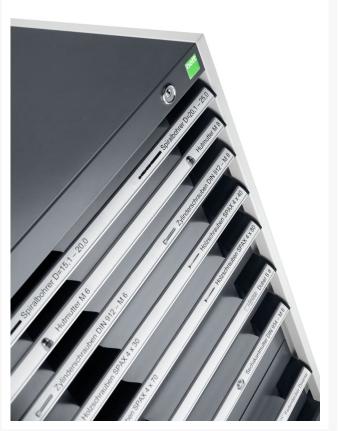

#### **Short Description**

cubio drawer cabinet with 6 drawers WxDxH: 1300x750x1000mm

### **Additional Information**

| Width                        | 1300                   |
|------------------------------|------------------------|
| Depth                        | 750                    |
| Height                       | 1000                   |
| Customs tariff number        | 94032080               |
| Product material             | Sheet steel            |
| Product surface              | Powder coated          |
| Drawer Load Capacity         | 75 kg                  |
| Drawer height 1              | 100mm                  |
| Drawer 1 Internal Dimensions | 1175mm x 625mm x 80mm  |
| Drawer height 2              | 100mm                  |
| Drawer 2 Internal Dimensions | 1175mm x 625mm x 80mm  |
| Drawer height 3              | 150mm                  |
| Drawer 3 Internal Dimensions | 1175mm x 625mm x 130mm |
| Drawer height 4              | 150mm                  |
| Drawer 4 Internal Dimensions | 1175mm x 625mm x 130mm |
| Drawer height 5              | 200mm                  |
| Drawer 5 Internal Dimensions | 1175mm x 625mm x 180mm |
| Drawer height 6              | 200mm                  |
| Drawer 6 Internal Dimensions | 1175mm x 625mm x 180mm |
|                              |                        |