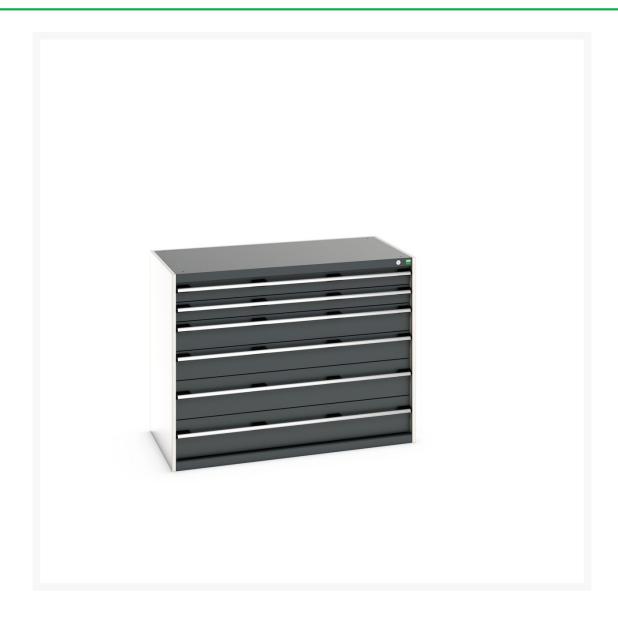

## 40030093. - cubio drawer cabinet

#### **Short Description**

cubio drawer cabinet with 6 drawers WxDxH: 1300x750x1000mm

### **Additional Information**

| Width                        | 1300                   |
|------------------------------|------------------------|
| Depth                        | 750                    |
| Height                       | 1000                   |
| Customs tariff number        | 94032080               |
| Product material             | Sheet steel            |
| Product surface              | Powder coated          |
| Drawer Load Capacity         | 75 kg                  |
| Drawer height 1              | 100mm                  |
| Drawer 1 Internal Dimensions | 1175mm x 625mm x 80mm  |
| Drawer height 2              | 100mm                  |
| Drawer 2 Internal Dimensions | 1175mm x 625mm x 80mm  |
| Drawer height 3              | 150mm                  |
| Drawer 3 Internal Dimensions | 1175mm x 625mm x 130mm |
| Drawer height 4              | 150mm                  |
| Drawer 4 Internal Dimensions | 1175mm x 625mm x 130mm |
| Drawer height 5              | 200mm                  |
| Drawer 5 Internal Dimensions | 1175mm x 625mm x 180mm |
| Drawer height 6              | 200mm                  |
| Drawer 6 Internal Dimensions | 1175mm x 625mm x 180mm |
|                              |                        |