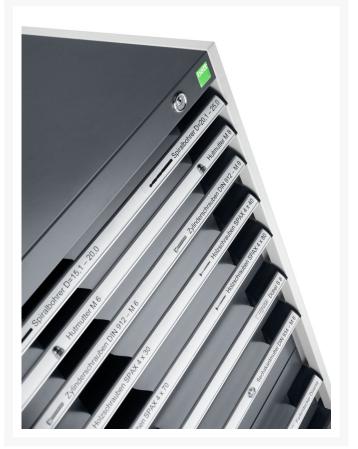

#### **Short Description**

cubio drawer cabinet with 6 drawers (200kg) WxDxH: 1300x750x1000mm

### **Additional Information**

| Width                        | 1300                   |
|------------------------------|------------------------|
| Depth                        | 750                    |
| Height                       | 1000                   |
| Customs tariff number        | 94032080               |
| Product material             | Sheet steel            |
| Product surface              | Powder coated          |
| Drawer Load Capacity         | 200 kg                 |
| Drawer height 1              | 100mm                  |
| Drawer 1 Internal Dimensions | 1175mm x 625mm x 80mm  |
| Drawer height 2              | 100mm                  |
| Drawer 2 Internal Dimensions | 1175mm x 625mm x 80mm  |
| Drawer height 3              | 150mm                  |
| Drawer 3 Internal Dimensions | 1175mm x 625mm x 130mm |
| Drawer height 4              | 150mm                  |
| Drawer 4 Internal Dimensions | 1175mm x 625mm x 130mm |
| Drawer height 5              | 200mm                  |
| Drawer 5 Internal Dimensions | 1175mm x 625mm x 180mm |
| Drawer height 6              | 200mm                  |
| Drawer 6 Internal Dimensions | 1175mm x 625mm x 180mm |
|                              |                        |