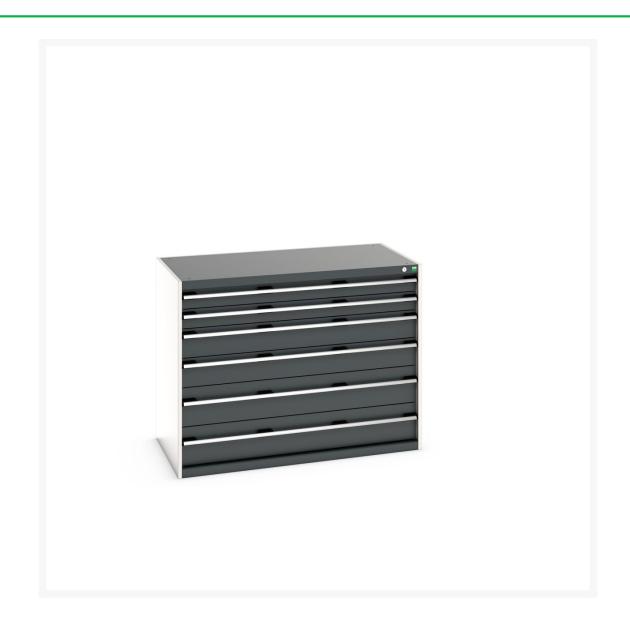

#### **Short Description**

cubio drawer cabinet with 6 drawers (200kg) WxDxH: 1300x750x1000mm

### **Additional Information**

| Width                        | 1300                   |
|------------------------------|------------------------|
| Depth                        | 750                    |
| Height                       | 1000                   |
| Customs tariff number        | 94032080               |
| Product material             | Sheet steel            |
| Product surface              | Powder coated          |
| Drawer Load Capacity         | 200 kg                 |
| Drawer height 1              | 100mm                  |
| Drawer 1 Internal Dimensions | 1175mm x 625mm x 80mm  |
| Drawer height 2              | 100mm                  |
| Drawer 2 Internal Dimensions | 1175mm x 625mm x 80mm  |
| Drawer height 3              | 150mm                  |
| Drawer 3 Internal Dimensions | 1175mm x 625mm x 130mm |
| Drawer height 4              | 150mm                  |
| Drawer 4 Internal Dimensions | 1175mm x 625mm x 130mm |
| Drawer height 5              | 200mm                  |
| Drawer 5 Internal Dimensions | 1175mm x 625mm x 180mm |
| Drawer height 6              | 200mm                  |
| Drawer 6 Internal Dimensions | 1175mm x 625mm x 180mm |
|                              |                        |