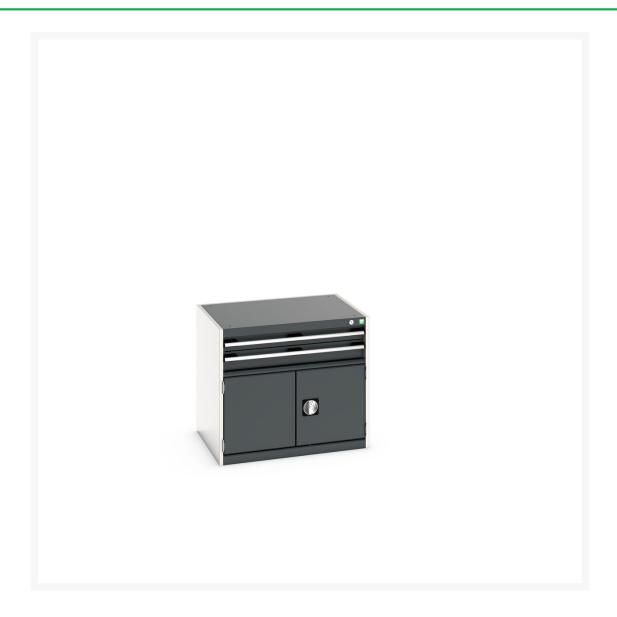

## 40020012. - cubio drawer-door cabinet

#### **Short Description**

cubio drawer-door cabinet with 2 drawers / door (200kg) WxDxH: 800x650x700mm

### **Additional Information**

| Width                        | 800                  |
|------------------------------|----------------------|
| Depth                        | 650                  |
| Height                       | 700                  |
| Customs tariff number        | 94032080             |
| Product material             | Sheet steel          |
| Product surface              | Powder coated        |
| Drawer Load Capacity         | 75 kg                |
| Drawer height 1              | 75mm                 |
| Drawer 1 Internal Dimensions | 675mm x 525mm x 55mm |
| Drawer height 2              | 100mm                |
| Drawer 2 Internal Dimensions | 675mm x 525mm x 80mm |
| Door type                    | Perfo                |
| Number of shelves            | 1                    |
| Shelf Type                   | Full Depth           |
| Shelf Material               | Steel                |
| Shelf Load Capacity          | 75kg                 |
|                              |                      |