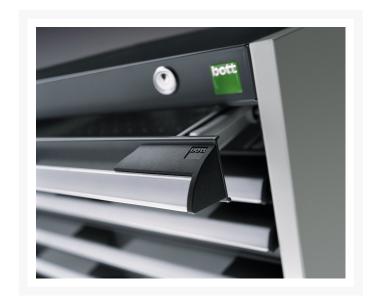

## 40020012. - cubio drawer-door cabinet

#### **Short Description**

cubio drawer-door cabinet with 2 drawers / door (200kg) WxDxH: 800x650x700mm

## **Product Images**













### **Additional Information**

| Width                        | 800                  |
|------------------------------|----------------------|
| Depth                        | 650                  |
| Height                       | 700                  |
| Customs tariff number        | 94032080             |
| Product material             | Sheet steel          |
| Product surface              | Powder coated        |
| Drawer Load Capacity         | 75 kg                |
| Drawer height 1              | 75mm                 |
| Drawer 1 Internal Dimensions | 675mm x 525mm x 55mm |
| Drawer height 2              | 100mm                |
| Drawer 2 Internal Dimensions | 675mm x 525mm x 80mm |
| Door type                    | Perfo                |
| Number of shelves            | 1