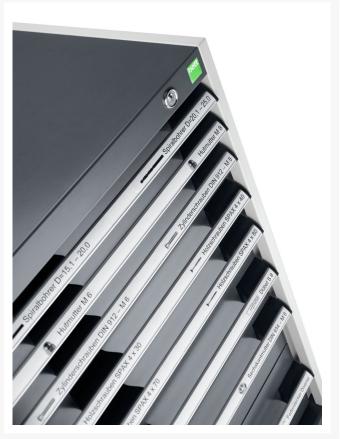

## 40020012. - cubio drawer-door cabinet

#### **Short Description**

cubio drawer-door cabinet with 2 drawers / door (200kg) WxDxH: 800x650x700mm

## **Product Images**













### **Additional Information**

| Width                        | 800                  |
|------------------------------|----------------------|
| Depth                        | 650                  |
| Height                       | 700                  |
| Customs tariff number        | 94032080             |
| Product material             | Sheet steel          |
| Product surface              | Powder coated        |
| Drawer Load Capacity         | 75 kg                |
| Drawer height 1              | 75mm                 |
| Drawer 1 Internal Dimensions | 675mm x 525mm x 55mm |
| Drawer height 2              | 100mm                |
| Drawer 2 Internal Dimensions | 675mm x 525mm x 80mm |
| Door type                    | Perfo                |
| Number of shelves            | 1