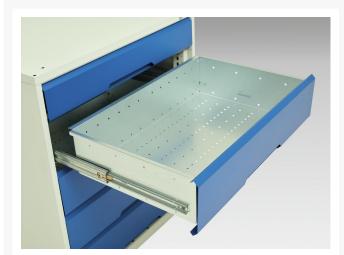

## **Product Images**

## **Additional Information**

| Width                        | 525                   |
|------------------------------|-----------------------|
| Depth                        | 550                   |
| Height                       | 600                   |
| Customs tariff number        | 94032080              |
| Product material             | Sheet steel           |
| Product surface              | Powder coated         |
| Drawer Load Capacity         | 75 kg                 |
| Drawer height 1              | 125mm                 |
| Drawer 1 Internal Dimensions | 405mm x 430mm x 100mm |
| Door type                    | Plain                 |
| Door height 1                | 375 mm                |
| Number of shelves            | 1                     |
| Shelf Type                   | Full Depth            |
| Shelf Material               | Steel                 |
| Shelf Load Capacity          | 75kg                  |