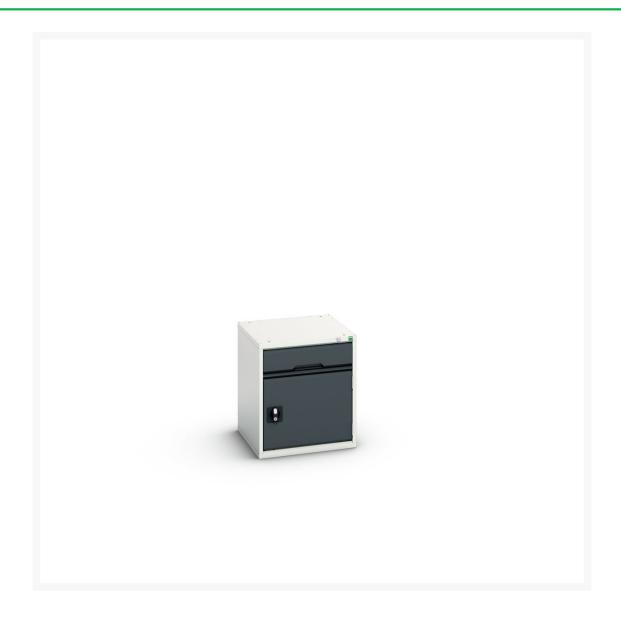

## 16925006. - verso drawer-door cabinet

### **Short Description**

verso drawer-door cabinet with 1 drawer / cupboard WxDxH: 525x550x600mm

## **Additional Information**

| Width                        | 525                   |
|------------------------------|-----------------------|
| Depth                        | 550                   |
| Height                       | 600                   |
| Customs tariff number        | 94032080              |
| Product material             | Sheet steel           |
| Product surface              | Powder coated         |
| Drawer Load Capacity         | 75 kg                 |
| Drawer height 1              | 125mm                 |
| Drawer 1 Internal Dimensions | 405mm x 430mm x 100mm |
| Door type                    | Plain                 |
| Door height 1                | 375 mm                |
| Number of shelves            | 1                     |
| Shelf Type                   | Full Depth            |
| Shelf Material               | Steel                 |
| Shelf Load Capacity          | 75kg                  |