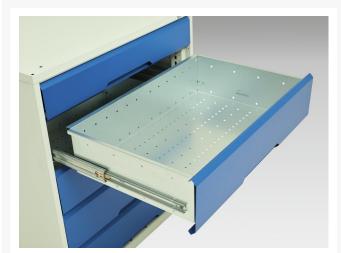

## **Additional Information**

| Width                        | 800                   |
|------------------------------|-----------------------|
| Depth                        | 550                   |
| Height                       | 600                   |
| Customs tariff number        | 94032080              |
| Product material             | Sheet steel           |
| Product surface              | Powder coated         |
| Drawer Load Capacity         | 75 kg                 |
| Drawer height 1              | 125mm                 |
| Drawer 1 Internal Dimensions | 680mm x 430mm x 100mm |
| Door type                    | Plain                 |
| Door height 1                | 375 mm                |
| Number of shelves            | 1                     |
| Shelf Type                   | Full Depth            |
| Shelf Material               | Steel                 |
| Shelf Load Capacity          | 75kg                  |