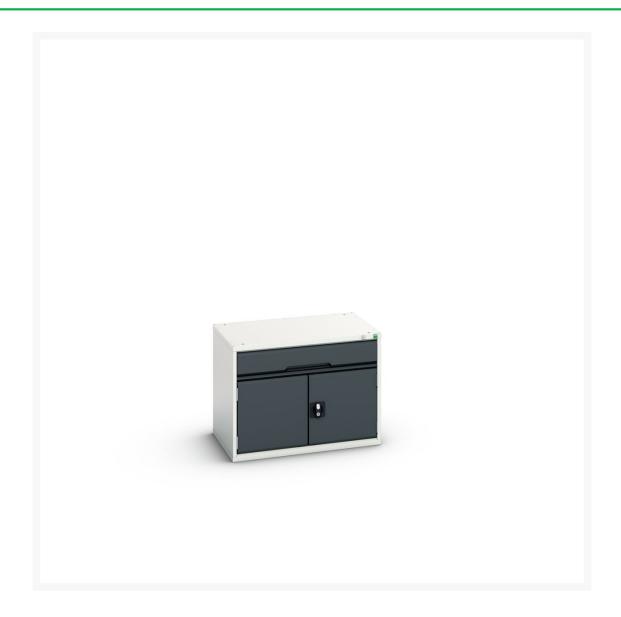

## 16925106. - verso drawer-door cabinet

### **Short Description**

verso drawer-door cabinet with 1 drawer / cupboard WxDxH: 800x550x600mm

## **Additional Information**

| Width                        | 800                   |
|------------------------------|-----------------------|
| Depth                        | 550                   |
| Height                       | 600                   |
| Customs tariff number        | 94032080              |
| Product material             | Sheet steel           |
| Product surface              | Powder coated         |
| Drawer Load Capacity         | 75 kg                 |
| Drawer height 1              | 125mm                 |
| Drawer 1 Internal Dimensions | 680mm x 430mm x 100mm |
| Door type                    | Plain                 |
| Door height 1                | 375 mm                |
| Number of shelves            | 1                     |
| Shelf Type                   | Full Depth            |
| Shelf Material               | Steel                 |
| Shelf Load Capacity          | 75kg                  |