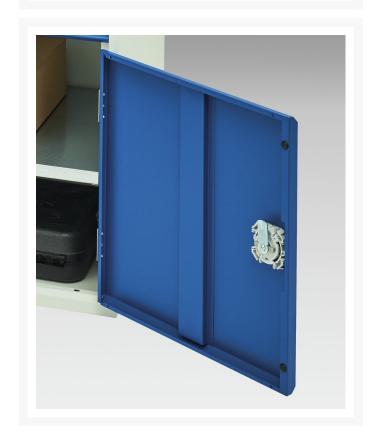

### **Short Description**

verso drawer-door cabinet with 1 drawer / cupboard WxDxH: 800x550x600mm

## **Additional Information**

| Width                        | 800                   |
|------------------------------|-----------------------|
| Depth                        | 550                   |
| Height                       | 600                   |
| Customs tariff number        | 94032080              |
| Product material             | Sheet steel           |
| Product surface              | Powder coated         |
| Drawer Load Capacity         | 75 kg                 |
| Drawer height 1              | 125mm                 |
| Drawer 1 Internal Dimensions | 680mm x 430mm x 100mm |
| Door type                    | Plain                 |
| Door height 1                | 375 mm                |
| Number of shelves            | 1                     |
| Shelf Type                   | Full Depth            |
| Shelf Material               | Steel                 |
| Shelf Load Capacity          | 75kg                  |