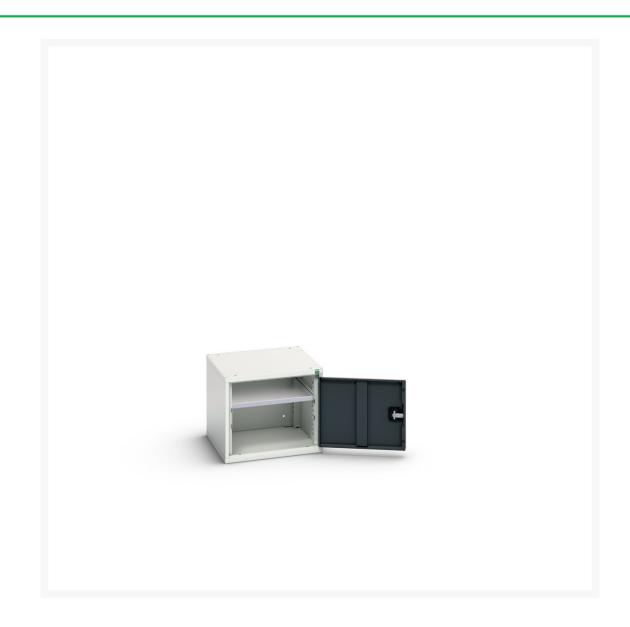

# 16926030. - verso shelf cupboard

#### **Short Description**

verso shelf cupboard with 1 shelf WxDxH: 525x550x450mm

### **Additional Information**

| Width                 | 525           |
|-----------------------|---------------|
| Depth                 | 550           |
| Height                | 450           |
| Customs tariff number | 94032080      |
| Product material      | Sheet steel   |
| Product surface       | Powder coated |
| Door type             | Plain         |
| Door height 1         | 375 mm        |
| Number of shelves     | 1             |
| Shelf Type            | Full Depth    |
| Shelf Material        | Steel         |
| Shelf Load Capacity   | 75kg          |