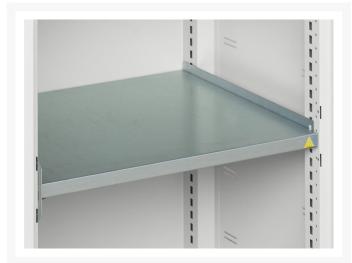

### **Additional Information**

| Width                 | 525           |
|-----------------------|---------------|
| Depth                 | 550           |
| Height                | 450           |
| Customs tariff number | 94032080      |
| Product material      | Sheet steel   |
| Product surface       | Powder coated |
| Door type             | Plain         |
| Door height 1         | 375 mm        |
| Number of shelves     | 1             |
| Shelf Type            | Full Depth    |
| Shelf Material        | Steel         |
| Shelf Load Capacity   | 75kg          |