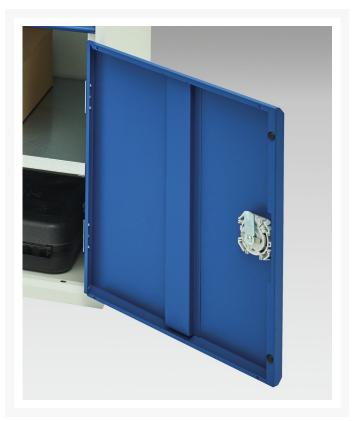

### **Additional Information**

| Width                 | 525           |
|-----------------------|---------------|
| Depth                 | 550           |
| Height                | 450           |
| Customs tariff number | 94032080      |
| Product material      | Sheet steel   |
| Product surface       | Powder coated |
| Door type             | Plain         |
| Door height 1         | 375 mm        |
| Number of shelves     | 1             |
| Shelf Type            | Full Depth    |
| Shelf Material        | Steel         |
| Shelf Load Capacity   | 75kg          |