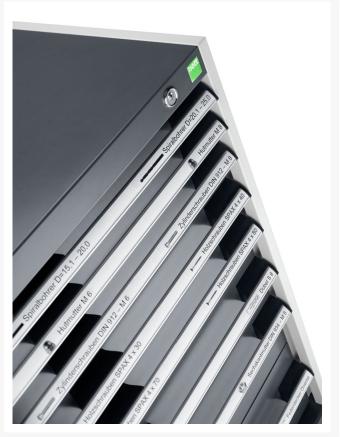

### **Product Images**

#### **Additional Information**

| Width                        | 650                   |
|------------------------------|-----------------------|
| Depth                        | 650                   |
| Height                       | 400                   |
| Customs tariff number        | 94032080              |
| Product material             | Sheet steel           |
| Product surface              | Powder coated         |
| Drawer Load Capacity         | 75 kg                 |
| Drawer height 1              | 150mm                 |
| Drawer 1 Internal Dimensions | 525mm x 525mm x 130mm |
| Drawer height 2              | 150mm                 |
| Drawer 2 Internal Dimensions | 525mm x 525mm x 130mm |