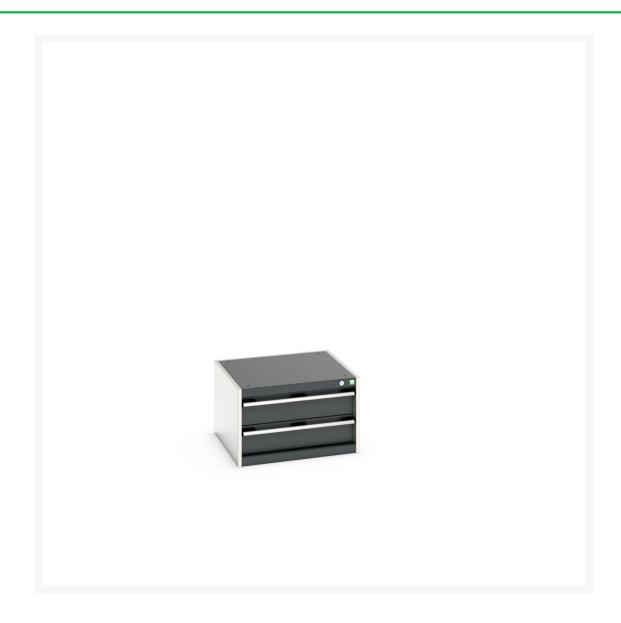

## 40019005. - cubio drawer cabinet

#### **Short Description**

cubio drawer cabinet with 2 drawers WxDxH: 650x650x400mm

#### **Additional Information**

| Width                        | 650                   |
|------------------------------|-----------------------|
| Depth                        | 650                   |
| Height                       | 400                   |
| Customs tariff number        | 94032080              |
| Product material             | Sheet steel           |
| Product surface              | Powder coated         |
| Drawer Load Capacity         | 75 kg                 |
| Drawer height 1              | 150mm                 |
| Drawer 1 Internal Dimensions | 525mm x 525mm x 130mm |
| Drawer height 2              | 150mm                 |
| Drawer 2 Internal Dimensions | 525mm x 525mm x 130mm |