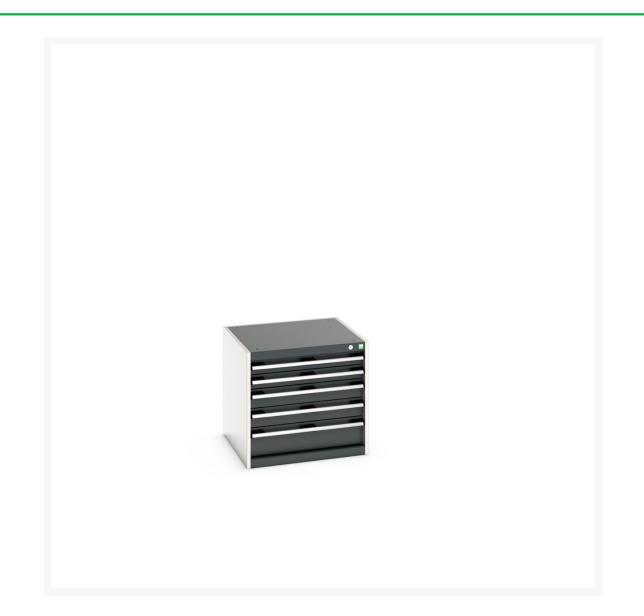

# 40019152. - cubio drawer cabinet

#### **Short Description**

cubio drawer cabinet with 5 drawers WxDxH: 650x650x600mm

### **Additional Information**

| Width                        | 650                   |
|------------------------------|-----------------------|
| Depth                        | 650                   |
| Height                       | 600                   |
| Customs tariff number        | 94032080              |
| Product material             | Sheet steel           |
| Product surface              | Powder coated         |
| Drawer Load Capacity         | 75 kg                 |
| Drawer height 1              | 75mm                  |
| Drawer 1 Internal Dimensions | 525mm x 525mm x 55mm  |
| Drawer height 2              | 75mm                  |
| Drawer 2 Internal Dimensions | 525mm x 525mm x 55mm  |
| Drawer height 3              | 100mm                 |
| Drawer 3 Internal Dimensions | 525mm x 525mm x 80mm  |
| Drawer height 4              | 100mm                 |
| Drawer 4 Internal Dimensions | 525mm x 525mm x 80mm  |
| Drawer height 5              | 150mm                 |
| Drawer 5 Internal Dimensions | 525mm x 525mm x 130mm |
|                              |                       |