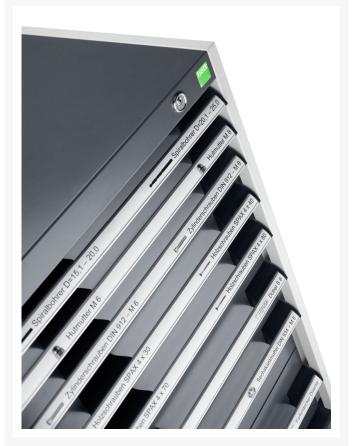

### **Product Images**

### **Additional Information**

| Width                        | 650                   |
|------------------------------|-----------------------|
| Depth                        | 650                   |
| Height                       | 600                   |
| Customs tariff number        | 94032080              |
| Product material             | Sheet steel           |
| Product surface              | Powder coated         |
| Drawer Load Capacity         | 75 kg                 |
| Drawer height 1              | 75mm                  |
| Drawer 1 Internal Dimensions | 525mm x 525mm x 55mm  |
| Drawer height 2              | 75mm                  |
| Drawer 2 Internal Dimensions | 525mm x 525mm x 55mm  |
| Drawer height 3              | 100mm                 |
| Drawer 3 Internal Dimensions | 525mm x 525mm x 80mm  |
| Drawer height 4              | 100mm                 |
| Drawer 4 Internal Dimensions | 525mm x 525mm x 80mm  |
| Drawer height 5              | 150mm                 |
| Drawer 5 Internal Dimensions | 525mm x 525mm x 130mm |
|                              |                       |