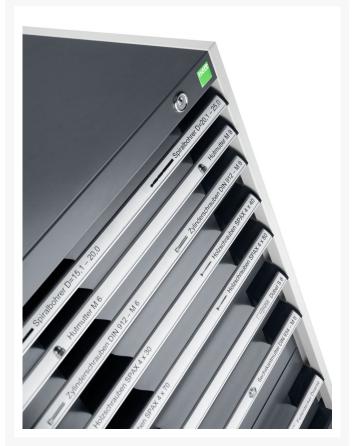

# 40027100. - cubio drawer cabinet

#### **Short Description**

cubio drawer cabinet with 4 drawers WxDxH: 650x750x600mm

### **Additional Information**

| Width                        | 650                   |
|------------------------------|-----------------------|
| Depth                        | 750                   |
| Height                       | 600                   |
| Customs tariff number        | 94032080              |
| Product material             | Sheet steel           |
| Product surface              | Powder coated         |
| Drawer Load Capacity         | 75 kg                 |
| Drawer height 1              | 75mm                  |
| Drawer 1 Internal Dimensions | 525mm x 625mm x 55mm  |
| Drawer height 2              | 75mm                  |
| Drawer 2 Internal Dimensions | 525mm x 625mm x 55mm  |
| Drawer height 3              | 150mm                 |
| Drawer 3 Internal Dimensions | 525mm x 625mm x 130mm |
| Drawer height 4              | 200mm                 |
| Drawer 4 Internal Dimensions | 525mm x 625mm x 180mm |
|                              |                       |