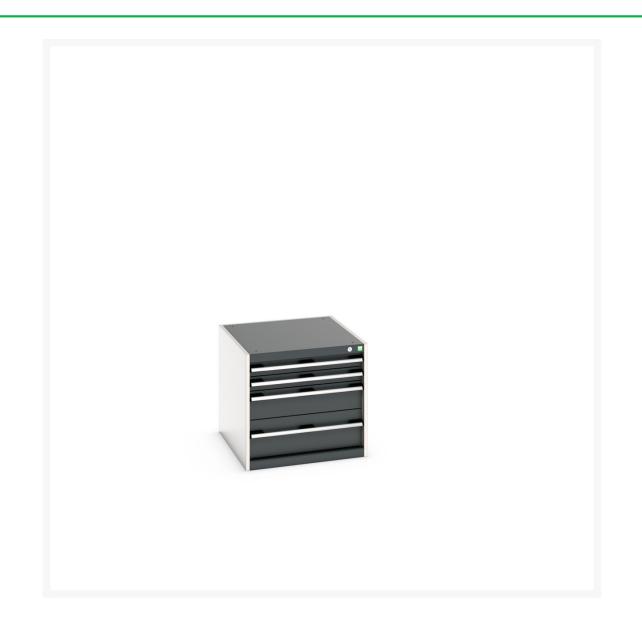

# 40027100. - cubio drawer cabinet

#### **Short Description**

cubio drawer cabinet with 4 drawers WxDxH: 650x750x600mm

### **Additional Information**

| Width                        | 650                   |
|------------------------------|-----------------------|
| Depth                        | 750                   |
| Height                       | 600                   |
| Customs tariff number        | 94032080              |
| Product material             | Sheet steel           |
| Product surface              | Powder coated         |
| Drawer Load Capacity         | 75 kg                 |
| Drawer height 1              | 75mm                  |
| Drawer 1 Internal Dimensions | 525mm x 625mm x 55mm  |
| Drawer height 2              | 75mm                  |
| Drawer 2 Internal Dimensions | 525mm x 625mm x 55mm  |
| Drawer height 3              | 150mm                 |
| Drawer 3 Internal Dimensions | 525mm x 625mm x 130mm |
| Drawer height 4              | 200mm                 |
| Drawer 4 Internal Dimensions | 525mm x 625mm x 180mm |
|                              |                       |