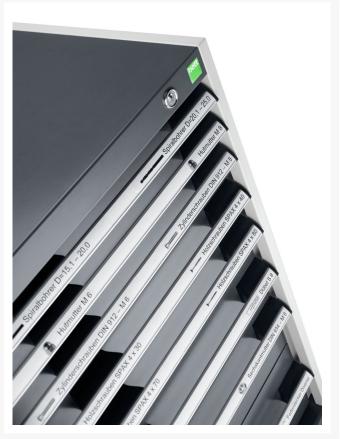

## **Product Images**

## **Additional Information**

| Width                        | 650                   |
|------------------------------|-----------------------|
| Depth                        | 750                   |
| Height                       | 600                   |
| Customs tariff number        | 94032080              |
| Product material             | Sheet steel           |
| Product surface              | Powder coated         |
| Drawer Load Capacity         | 75 kg                 |
| Drawer height 1              | 75mm                  |
| Drawer 1 Internal Dimensions | 525mm x 625mm x 55mm  |
| Drawer height 2              | 75mm                  |
| Drawer 2 Internal Dimensions | 525mm x 625mm x 55mm  |
| Drawer height 3              | 100mm                 |
| Drawer 3 Internal Dimensions | 525mm x 625mm x 80mm  |
| Drawer height 4              | 100mm                 |
| Drawer 4 Internal Dimensions | 525mm x 625mm x 80mm  |
| Drawer height 5              | 150mm                 |
| Drawer 5 Internal Dimensions | 525mm x 625mm x 130mm |
|                              |                       |