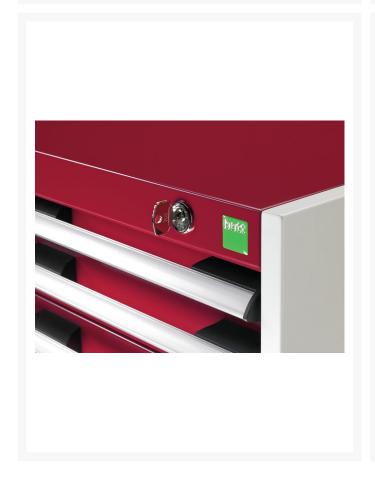

## **Product Images**

# **Product Options**

| Colour: | Anthracite grey |
|---------|-----------------|
|         | Crimson red     |
|         | Gentian blue    |
|         | Light grey      |