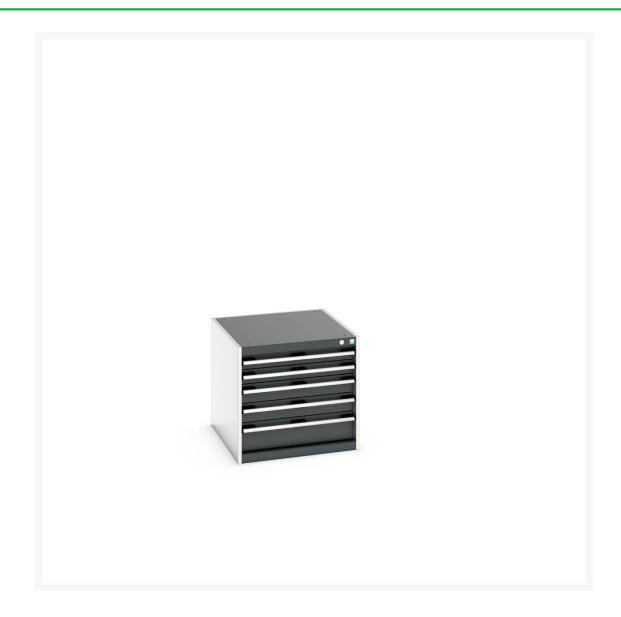

# 40027102. - cubio drawer cabinet

### **Short Description**

cubio drawer cabinet with 5 drawers WxDxH: 650x750x600mm

## **Additional Information**

| Width                        | 650                   |
|------------------------------|-----------------------|
| Depth                        | 750                   |
| Height                       | 600                   |
| Customs tariff number        | 94032080              |
| Product material             | Sheet steel           |
| Product surface              | Powder coated         |
| Drawer Load Capacity         | 75 kg                 |
| Drawer height 1              | 75mm                  |
| Drawer 1 Internal Dimensions | 525mm x 625mm x 55mm  |
| Drawer height 2              | 75mm                  |
| Drawer 2 Internal Dimensions | 525mm x 625mm x 55mm  |
| Drawer height 3              | 100mm                 |
| Drawer 3 Internal Dimensions | 525mm x 625mm x 80mm  |
| Drawer height 4              | 100mm                 |
| Drawer 4 Internal Dimensions | 525mm x 625mm x 80mm  |
| Drawer height 5              | 150mm                 |
| Drawer 5 Internal Dimensions | 525mm x 625mm x 130mm |
|                              |                       |