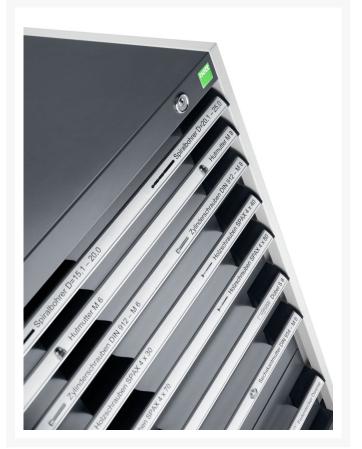

#### **Short Description**

cubio drawer-door cabinet RAL 7035/5010 packed WxDxH: 800x650x900mm with 3 drawers HD + door

### **Additional Information**

| Width                        | 800                   |
|------------------------------|-----------------------|
| Depth                        | 650                   |
| Height                       | 900                   |
| Customs tariff number        | 94032080              |
| Product material             | Sheet steel           |
| Product surface              | Powder coated         |
| Drawer height 1              | 100mm                 |
| Drawer 1 Internal Dimensions | 675mm x 525mm x 80mm  |
| Drawer height 2              | 125mm                 |
| Drawer 2 Internal Dimensions | 675mm x 525mm x 105mm |
| Drawer height 3              | 150mm                 |
| Drawer 3 Internal Dimensions | 675mm x 525mm x 130mm |
| Door height 1                | 400 mm                |
| Number of shelves            | 1                     |
| Shelf Type                   | Full Depth            |
| Shelf Material               | Steel                 |
| Shelf Load Capacity          | 75kg                  |
|                              |                       |