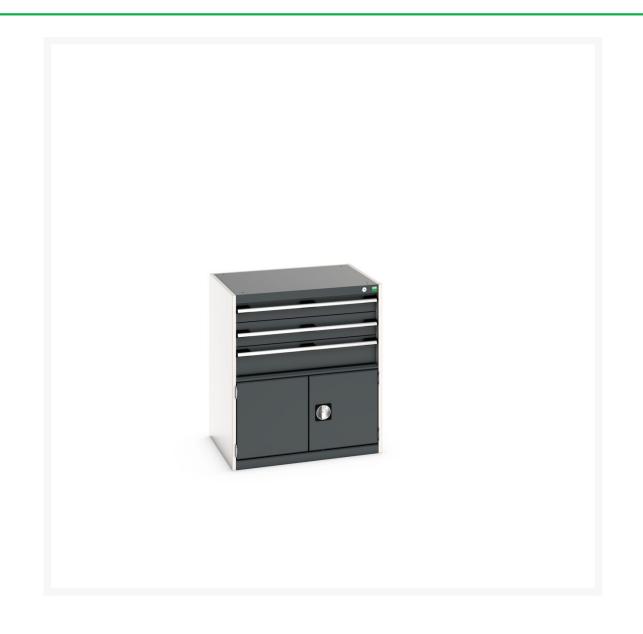

# 40020034. - cubio drawer-door cabinet

#### **Short Description**

cubio drawer-door cabinet RAL 7035/5010 packed WxDxH: 800x650x900mm with 3 drawers HD + door

### **Additional Information**

| Width                        | 800                   |
|------------------------------|-----------------------|
| Depth                        | 650                   |
| Height                       | 900                   |
| Customs tariff number        | 94032080              |
| Product material             | Sheet steel           |
| Product surface              | Powder coated         |
| Drawer height 1              | 100mm                 |
| Drawer 1 Internal Dimensions | 675mm x 525mm x 80mm  |
| Drawer height 2              | 125mm                 |
| Drawer 2 Internal Dimensions | 675mm x 525mm x 105mm |
| Drawer height 3              | 150mm                 |
| Drawer 3 Internal Dimensions | 675mm x 525mm x 130mm |
| Door height 1                | 400 mm                |
| Number of shelves            | 1                     |
| Shelf Type                   | Full Depth            |
| Shelf Material               | Steel                 |
| Shelf Load Capacity          | 75kg                  |
|                              |                       |