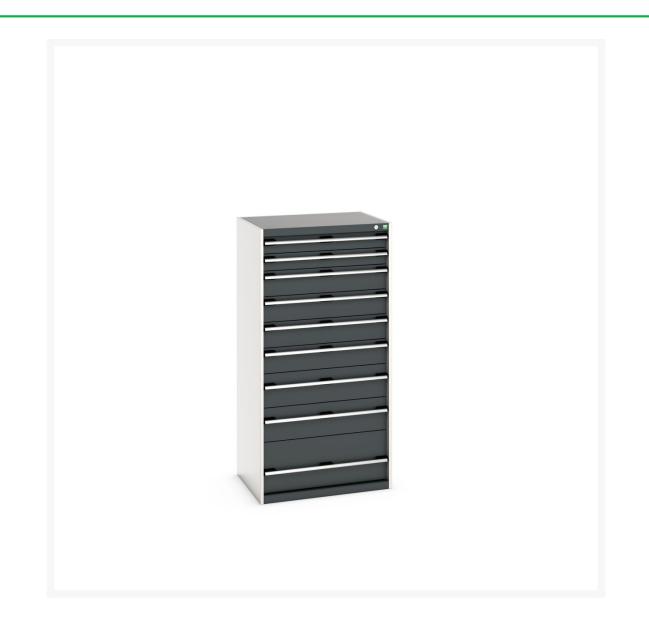

# 40020068. - cubio drawer cabinet

#### **Short Description**

cubio drawer cabinet with 9 drawers (200kg) WxDxH: 800x650x1600mm

### **Additional Information**

| Width                        | 800                   |
|------------------------------|-----------------------|
| Depth                        | 650                   |
| Height                       | 1600                  |
| Customs tariff number        | 94032080              |
| Product material             | Sheet steel           |
| Product surface              | Powder coated         |
| Drawer height 1              | 100mm                 |
| Drawer 1 Internal Dimensions | 675mm x 525mm x 80mm  |
| Drawer height 2              | 100mm                 |
| Drawer 2 Internal Dimensions | 675mm x 525mm x 80mm  |
| Drawer height 3              | 150mm                 |
| Drawer 3 Internal Dimensions | 675mm x 525mm x 130mm |
| Drawer height 4              | 150mm                 |
| Drawer 4 Internal Dimensions | 675mm x 525mm x 130mm |
| Drawer height 5              | 150mm                 |
| Drawer 5 Internal Dimensions | 675mm x 525mm x 130mm |
| Drawer height 6              | 150mm                 |
| Drawer 6 Internal Dimensions | 675mm x 525mm x 130mm |
| Drawer height 7              | 200mm                 |
| Drawer 7 Internal Dimensions | 675mm x 525mm x 180mm |
| Drawer height 8              | 200mm                 |
| Drawer 8 Internal Dimensions | 675mm x 525mm x 180mm |
| Drawer height 9              | 300mm                 |
| Drawer 9 Internal Dimensions | 675mm x 525mm x 280mm |
|                              |                       |