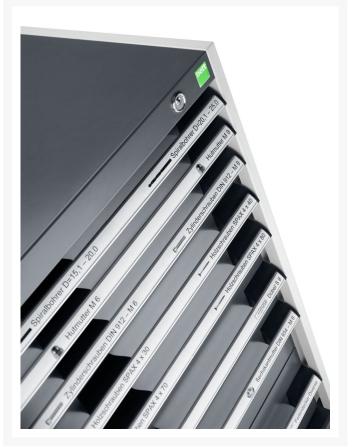

#### **Short Description**

cubio drawer cabinet with 9 drawers (200kg) WxDxH: 800x650x1600mm

### **Additional Information**

| Width                        | 800                   |
|------------------------------|-----------------------|
| Depth                        | 650                   |
| Height                       | 1600                  |
| Customs tariff number        | 94032080              |
| Product material             | Sheet steel           |
| Product surface              | Powder coated         |
| Drawer height 1              | 100mm                 |
| Drawer 1 Internal Dimensions | 675mm x 525mm x 80mm  |
| Drawer height 2              | 100mm                 |
| Drawer 2 Internal Dimensions | 675mm x 525mm x 80mm  |
| Drawer height 3              | 150mm                 |
| Drawer 3 Internal Dimensions | 675mm x 525mm x 130mm |
| Drawer height 4              | 150mm                 |
| Drawer 4 Internal Dimensions | 675mm x 525mm x 130mm |
| Drawer height 5              | 150mm                 |
| Drawer 5 Internal Dimensions | 675mm x 525mm x 130mm |
| Drawer height 6              | 150mm                 |
| Drawer 6 Internal Dimensions | 675mm x 525mm x 130mm |
| Drawer height 7              | 200mm                 |
| Drawer 7 Internal Dimensions | 675mm x 525mm x 180mm |
| Drawer height 8              | 200mm                 |
| Drawer 8 Internal Dimensions | 675mm x 525mm x 180mm |
| Drawer height 9              | 300mm                 |
| Drawer 9 Internal Dimensions | 675mm x 525mm x 280mm |
|                              |                       |