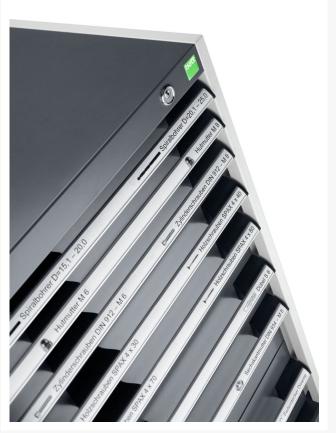

## 40021034. - cubio drawer cabinet

#### **Short Description**

cubio drawer cabinet with 8 drawers (200kg)

WxDxH: 1050x650x1000mm

### **Additional Information**

| Width                        | 1050                  |
|------------------------------|-----------------------|
| Depth                        | 650                   |
| Height                       | 1000                  |
| Customs tariff number        | 94032080              |
| Product material             | Sheet steel           |
| Product surface              | Powder coated         |
| Drawer height 1              | 75mm                  |
| Drawer 1 Internal Dimensions | 925mm x 525mm x 55mm  |
| Drawer height 2              | 75mm                  |
| Drawer 2 Internal Dimensions | 925mm x 525mm x 55mm  |
| Drawer height 3              | 100mm                 |
| Drawer 3 Internal Dimensions | 925mm x 525mm x 80mm  |
| Drawer height 4              | 100mm                 |
| Drawer 4 Internal Dimensions | 925mm x 525mm x 80mm  |
| Drawer height 5              | 100mm                 |
| Drawer 5 Internal Dimensions | 925mm x 525mm x 80mm  |
| Drawer height 6              | 150mm                 |
| Drawer 6 Internal Dimensions | 925mm x 525mm x 130mm |
| Drawer height 7              | 150mm                 |
| Drawer 7 Internal Dimensions | 925mm x 525mm x 130mm |
| Drawer height 8              | 150mm                 |
| Drawer 8 Internal Dimensions | 925mm x 525mm x 130mm |
|                              |                       |