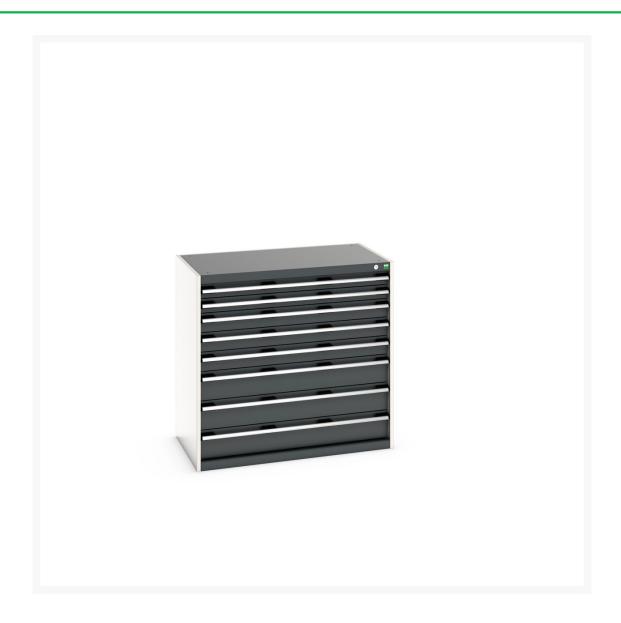

## 40021034. - cubio drawer cabinet

#### **Short Description**

cubio drawer cabinet with 8 drawers (200kg)

WxDxH: 1050x650x1000mm

### **Additional Information**

| Width                        | 1050                  |
|------------------------------|-----------------------|
| Depth                        | 650                   |
| Height                       | 1000                  |
| Customs tariff number        | 94032080              |
| Product material             | Sheet steel           |
| Product surface              | Powder coated         |
| Drawer height 1              | 75mm                  |
| Drawer 1 Internal Dimensions | 925mm x 525mm x 55mm  |
| Drawer height 2              | 75mm                  |
| Drawer 2 Internal Dimensions | 925mm x 525mm x 55mm  |
| Drawer height 3              | 100mm                 |
| Drawer 3 Internal Dimensions | 925mm x 525mm x 80mm  |
| Drawer height 4              | 100mm                 |
| Drawer 4 Internal Dimensions | 925mm x 525mm x 80mm  |
| Drawer height 5              | 100mm                 |
| Drawer 5 Internal Dimensions | 925mm x 525mm x 80mm  |
| Drawer height 6              | 150mm                 |
| Drawer 6 Internal Dimensions | 925mm x 525mm x 130mm |
| Drawer height 7              | 150mm                 |
| Drawer 7 Internal Dimensions | 925mm x 525mm x 130mm |
| Drawer height 8              | 150mm                 |
| Drawer 8 Internal Dimensions | 925mm x 525mm x 130mm |
|                              |                       |