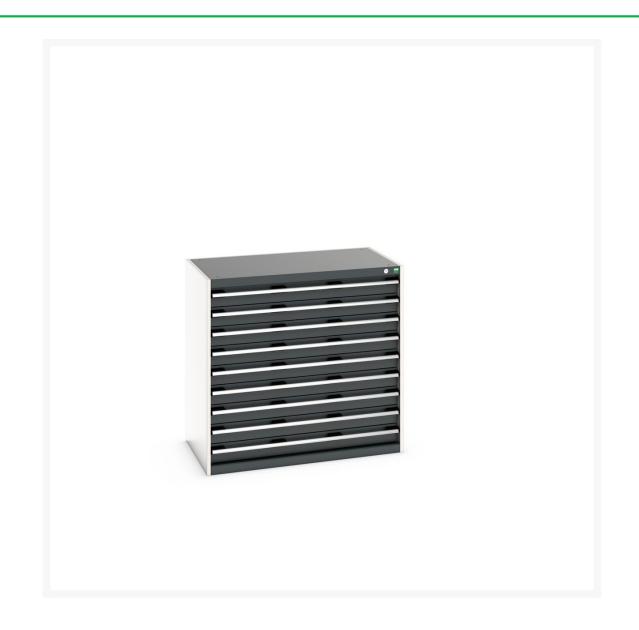

# 40021036. - cubio drawer cabinet

#### **Short Description**

cubio drawer cabinet with 9 drawers (200kg) WxDxH: 1050x650x1000mm

### **Additional Information**

| Width                        | 1050                 |
|------------------------------|----------------------|
| Depth                        | 650                  |
| Height                       | 1000                 |
| Customs tariff number        | 94032080             |
| Product material             | Sheet steel          |
| Product surface              | Powder coated        |
| Drawer height 1              | 100mm                |
| Drawer 1 Internal Dimensions | 925mm x 525mm x 80mm |
| Drawer height 2              | 100mm                |
| Drawer 2 Internal Dimensions | 925mm x 525mm x 80mm |
| Drawer height 3              | 100mm                |
| Drawer 3 Internal Dimensions | 925mm x 525mm x 80mm |
| Drawer height 4              | 100mm                |
| Drawer 4 Internal Dimensions | 925mm x 525mm x 80mm |
| Drawer height 5              | 100mm                |
| Drawer 5 Internal Dimensions | 925mm x 525mm x 80mm |
| Drawer height 6              | 100mm                |
| Drawer 6 Internal Dimensions | 925mm x 525mm x 80mm |
| Drawer height 7              | 100mm                |
| Drawer 7 Internal Dimensions | 925mm x 525mm x 80mm |
| Drawer height 8              | 100mm                |
| Drawer 8 Internal Dimensions | 925mm x 525mm x 80mm |
| Drawer height 9              | 100mm                |
| Drawer 9 Internal Dimensions | 925mm x 525mm x 80mm |
|                              |                      |