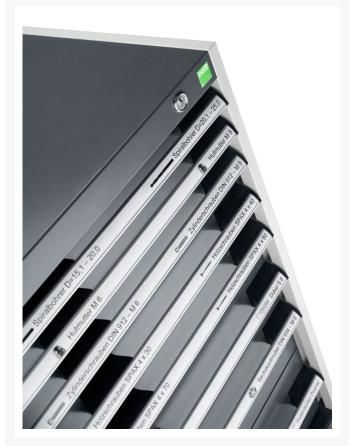

#### **Short Description**

cubio drawer cabinet with 9 drawers (200kg) WxDxH: 1050x650x1000mm

#### **Product Images**