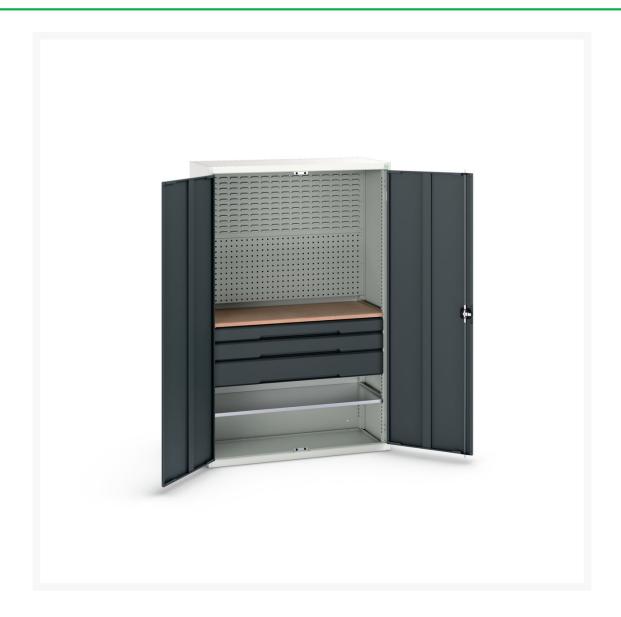

#### **Short Description**

verso kitted cupboard with 1 shelf, 3 drw, backpnls, worktop WxDxH: 1300x550x2000mm

### **Additional Information**

| Width                        | 800                   |
|------------------------------|-----------------------|
| Depth                        | 650                   |
| Height                       | 800                   |
| Product material             | Sheet steel           |
| Product surface              | Powder coated         |
| Drawer height 1              | 100mm                 |
| Drawer 1 Internal Dimensions | 680mm x 530mm x 75mm  |
| Drawer height 2              | 125mm                 |
| Drawer 2 Internal Dimensions | 680mm x 530mm x 100mm |
| Drawer height 3              | 175mm                 |
| Drawer 3 Internal Dimensions | 680mm x 530mm x 150mm |
| Door type                    | Plain                 |
| Door height 1                | 1925 mm               |
| Number of shelves            | 1                     |
| Shelf Type                   | Full Depth            |
| Shelf Material               | Steel                 |
| Shelf Load Capacity          | 75kg                  |
|                              |                       |