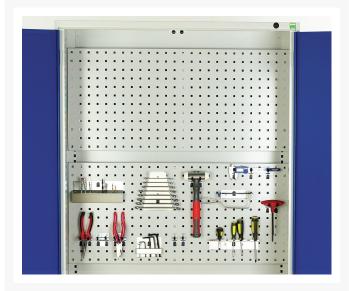

# 16926594. - verso kitted cupboard

#### **Short Description**

verso kitted cupboard with 1 shelf, 3 drw, backpnls, worktop WxDxH: 1300x550x2000mm

### **Product Images**











### **Additional Information**

| Width                        | 800                   |
|------------------------------|-----------------------|
| Depth                        | 650                   |
| Height                       | 800                   |
| Product material             | Sheet steel           |
| Product surface              | Powder coated         |
| Drawer height 1              | 100mm                 |
| Drawer 1 Internal Dimensions | 680mm x 530mm x 75mm  |
| Drawer height 2              | 125mm                 |
| Drawer 2 Internal Dimensions | 680mm x 530mm x 100mm |
| Drawer height 3              | 175mm                 |
| Drawer 3 Internal Dimensions | 680mm x 530mm x 150mm |
| Door type                    | Plain                 |
| Door height 1