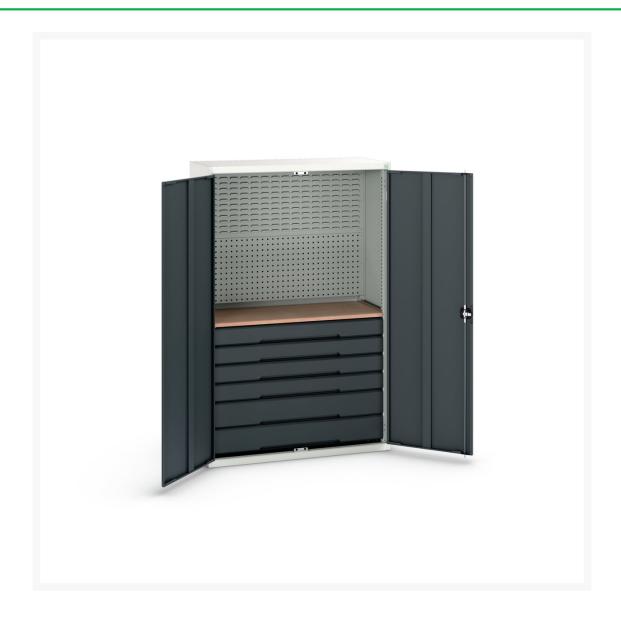

#### **Short Description**

verso kitted cupboard with 6 drawers, backpanels, worktop WxDxH: 1300x550x2000mm

### **Additional Information**

| Width                        | 800                   |
|------------------------------|-----------------------|
| Depth                        | 650                   |
| Height                       | 800                   |
| Product material             | Sheet steel           |
| Product surface              | Powder coated         |
| Drawer height 1              | 125mm                 |
| Drawer 1 Internal Dimensions | 680mm x 530mm x 100mm |
| Drawer height 2              | 125mm                 |
| Drawer 2 Internal Dimensions | 680mm x 530mm x 100mm |
| Drawer height 3              | 125mm                 |
| Drawer 3 Internal Dimensions | 680mm x 530mm x 100mm |
| Drawer height 4              | 125mm                 |
| Drawer 4 Internal Dimensions | 680mm x 530mm x 100mm |
| Drawer height 5              | 175mm                 |
| Drawer 5 Internal Dimensions | 680mm x 530mm x 150mm |
| Drawer height 6              | 175mm                 |
| Drawer 6 Internal Dimensions | 680mm x 530mm x 150mm |
| Door type                    | Plain                 |
| Door height 1                | 1925 mm               |
|                              |                       |