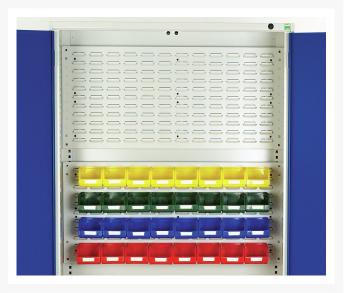

# 16926595. - verso kitted cupboard

#### **Short Description**

verso kitted cupboard with 6 drawers, backpanels, worktop WxDxH: 1300x550x2000mm

### **Product Images**











### **Additional Information**

| Width                        | 800                   |
|------------------------------|-----------------------|
| Depth                        | 650                   |
| Height                       | 800                   |
| Product material             | Sheet steel           |
| Product surface              | Powder coated         |
| Drawer height 1              | 125mm                 |
| Drawer 1 Internal Dimensions | 680mm x 530mm x 100mm |
| Drawer height 2              | 125mm                 |
| Drawer 2 Internal Dimensions | 680mm x 530mm x 100mm |
| Drawer height 3              | 125mm                 |
| Drawer 3 Internal Dimensions | 680mm x 530mm x 100mm |
| Drawer height 4              | 125mm                 |
| Drawer 4 Internal Dimen