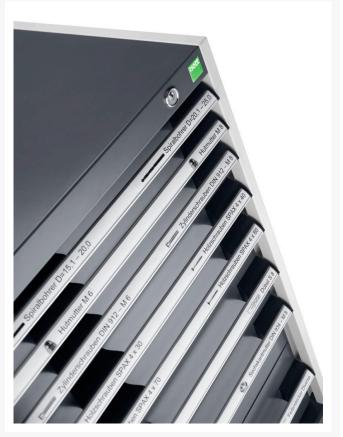

### **Short Description**

cubio drawer-door cabinet with 3 drawers / door WxDxH: 800x750x900mm

#### **Additional Information**

| Product material             | Sheet steel                            |
|------------------------------|----------------------------------------|
| Product surface              | Powder coated                          |
| Customs tariff number        | 94032080                               |
| Width mm                     | 800                                    |
| Depth mm                     | 750                                    |
| Height mm                    | 900                                    |
| Drawer height 1              | 100 mm                                 |
| Drawer 1 Internal Dimensions | mm x mm x mm                           |
| Drawer height 2              | 125 mm                                 |
| Drawer 2 Internal Dimensions | mm x mm x mm                           |
| Drawer height 3              | 150 mm                                 |
| Drawer 3 Internal Dimensions | mm x mm x mm                           |
| Door type                    | Perfo                                  |
| Door height 1                | 400 mm                                 |
| Product images               | 9262/92629/cubio_sl_40028104.19_01.jpg |