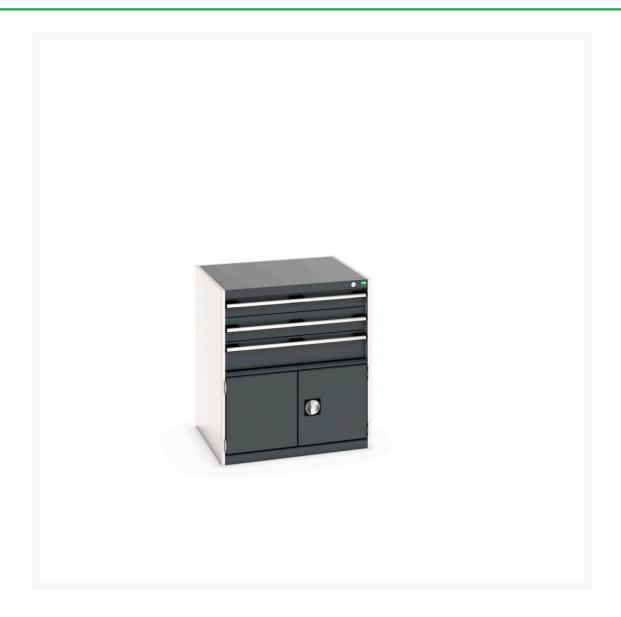

## 40028104. - cubio drawer-door cabinet

### **Short Description**

cubio drawer-door cabinet with 3 drawers / door WxDxH: 800x750x900mm

#### **Additional Information**

| Product material             | Sheet steel                            |
|------------------------------|----------------------------------------|
| Product surface              | Powder coated                          |
| Customs tariff number        | 94032080                               |
| Width mm                     | 800                                    |
| Depth mm                     | 750                                    |
| Height mm                    | 900                                    |
| Drawer height 1              | 100 mm                                 |
| Drawer 1 Internal Dimensions | mm x mm x mm                           |
| Drawer height 2              | 125 mm                                 |
| Drawer 2 Internal Dimensions | mm x mm x mm                           |
| Drawer height 3              | 150 mm                                 |
| Drawer 3 Internal Dimensions | mm x mm x mm                           |
| Door type                    | Perfo                                  |
| Door height 1                | 400 mm                                 |
| Product images               | 9262/92629/cubio_sl_40028104.19_01.jpg |