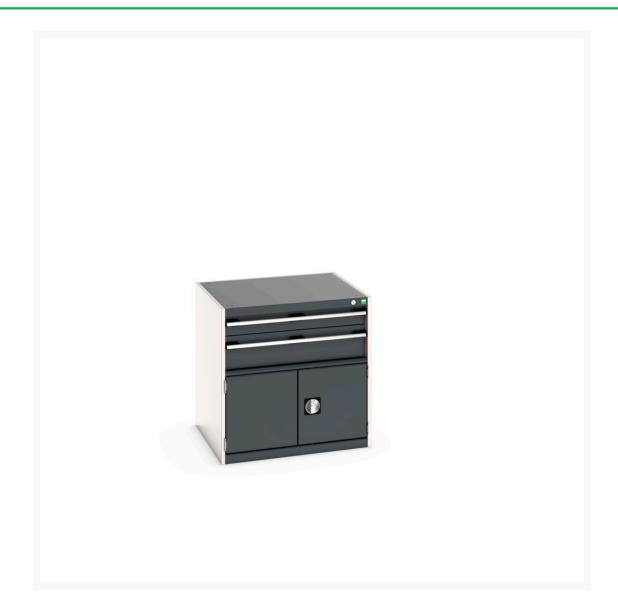

## 40028097. - cubio drawer-door cabinet

#### **Short Description**

cubio drawer-door cabinet with 2 drawers / door WxDxH: 800x750x800mm

### **Additional Information**

| Product material             | Sheet steel                            |
|------------------------------|----------------------------------------|
| Product surface              | Powder coated                          |
| Customs tariff number        | 94032080                               |
| Width mm                     | 800                                    |
| Depth mm                     | 750                                    |
| Height mm                    | 800                                    |
| Drawer height 1              | 100 mm                                 |
| Drawer 1 Internal Dimensions | mm x mm x mm                           |
| Drawer height 2              | 175 mm                                 |
| Drawer 2 Internal Dimensions | mm x mm x mm                           |
| Door type                    | Perfo                                  |
| Door height 1                | 400 mm                                 |
| Product images               | 9255/92551/cubio_sl_40028097.19_01.jpg |