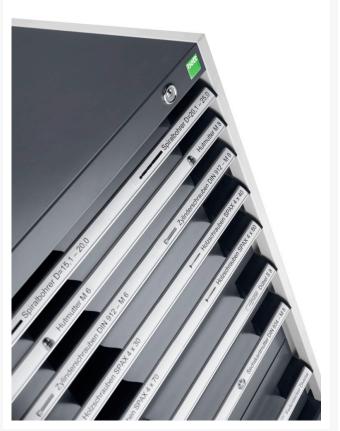

## 40028097. - cubio drawer-door cabinet

#### **Short Description**

cubio drawer-door cabinet with 2 drawers / door WxDxH: 800x750x800mm

### **Additional Information**

| Product material             | Sheet steel                            |
|------------------------------|----------------------------------------|
| Product surface              | Powder coated                          |
| Customs tariff number        | 94032080                               |
| Width mm                     | 800                                    |
| Depth mm                     | 750                                    |
| Height mm                    | 800                                    |
| Drawer height 1              | 100 mm                                 |
| Drawer 1 Internal Dimensions | mm x mm x mm                           |
| Drawer height 2              | 175 mm                                 |
| Drawer 2 Internal Dimensions | mm x mm x mm                           |
| Door type                    | Perfo                                  |
| Door height 1                | 400 mm                                 |
| Product images               | 9255/92551/cubio_sl_40028097.19_01.jpg |