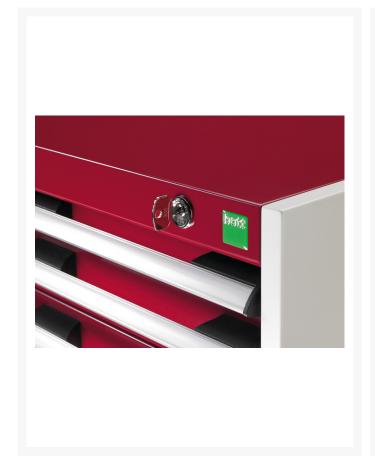

# **Product Options**

| Colour: | Anthracite grey / Anthracite grey |
|---------|-----------------------------------|
|         | Light grey / Anthracite grey      |
|         | Light grey / Crimson red          |
|         | Light grey / Gentian blue         |
|         | Light grey / Light grey           |