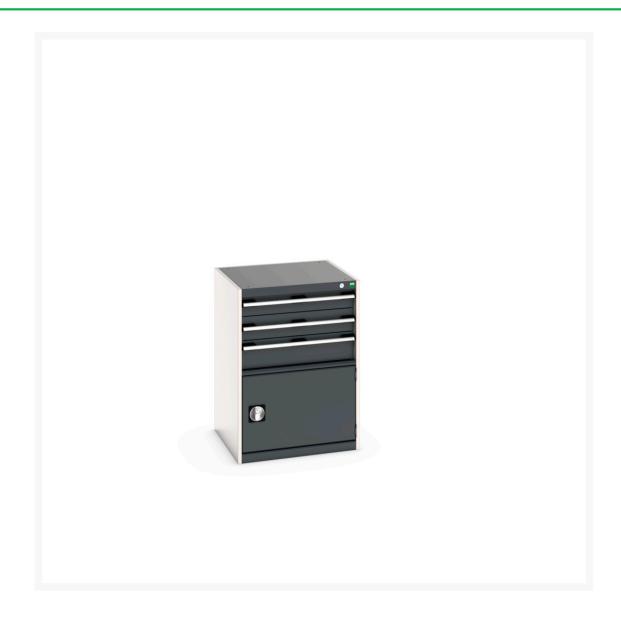

## 40019043. - cubio drawer-door cabinet

#### **Short Description**

cubio drawer-door cabinet with 3 drawers / door WxDxH: 650x650x900mm

### **Additional Information**

| Product material             | Sheet steel                            |
|------------------------------|----------------------------------------|
| Product surface              | Powder coated                          |
| Customs tariff number        | 94032080                               |
| Width mm                     | 650                                    |
| Depth mm                     | 650                                    |
| Height mm                    | 900                                    |
| Drawer height 1              | 100 mm                                 |
| Drawer 1 Internal Dimensions | mm x mm x mm                           |
| Drawer height 2              | 125 mm                                 |
| Drawer 2 Internal Dimensions | mm x mm x mm                           |
| Drawer height 3              | 150 mm                                 |
| Drawer 3 Internal Dimensions | mm x mm x mm                           |
| Door type                    | Perfo                                  |
| Door height 1                | 400 mm                                 |
| Product images               | 9289/92894/cubio_sl_40019043.19_01.jpg |
|                              |                                        |