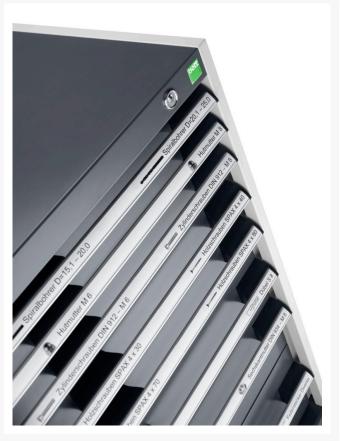

## 40019043. - cubio drawer-door cabinet

#### **Short Description**

cubio drawer-door cabinet with 3 drawers / door WxDxH: 650x650x900mm

### **Product Images**













### **Additional Information**

| Product material             | Sheet steel                            |
|------------------------------|----------------------------------------|
| Product surface              | Powder coated                          |
| Customs tariff number        | 94032080                               |
| Width mm                     | 650                                    |
| Depth mm                     | 650                                    |
| Height mm                    | 900                                    |
| Drawer height 1              | 100 mm                                 |
| Drawer 1 Internal Dimensions | mm x mm x mm                           |
| Drawer height 2              | 125 mm                                 |
| Drawer 2 Internal Dime