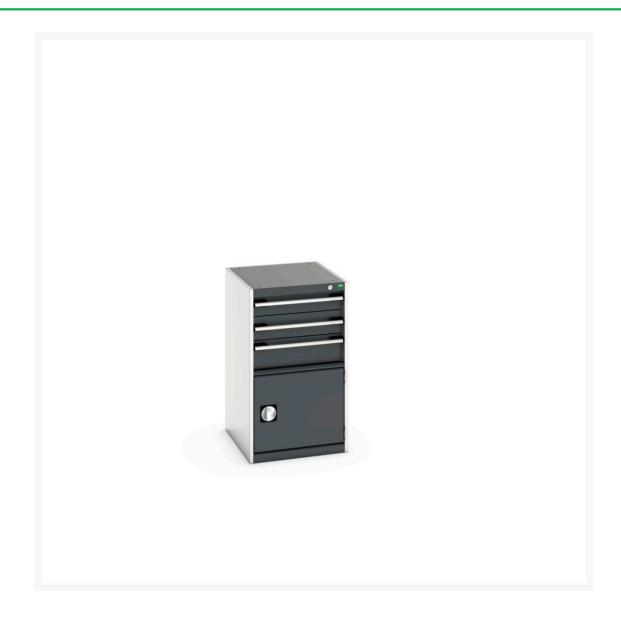

## 40018043. - cubio drawer-door cabinet

### **Short Description**

cubio drawer-door cabinet with 3 drawers / door WxDxH: 525x650x900mm

#### **Additional Information**

| Product material             | Sheet steel                            |
|------------------------------|----------------------------------------|
| Product surface              | Powder coated                          |
| Customs tariff number        | 94032080                               |
| Width mm                     | 525                                    |
| Depth mm                     | 650                                    |
| Height mm                    | 900                                    |
| Drawer height 1              | 100 mm                                 |
| Drawer 1 Internal Dimensions | mm x mm x mm                           |
| Drawer height 2              | 125 mm                                 |
| Drawer 2 Internal Dimensions | mm x mm x mm                           |
| Drawer height 3              | 150 mm                                 |
| Drawer 3 Internal Dimensions | mm x mm x mm                           |
| Door type                    | Perfo                                  |
| Door height 1                | 400 mm                                 |
| Product images               | 9209/92092/cubio_sl_40018043.19_01.jpg |