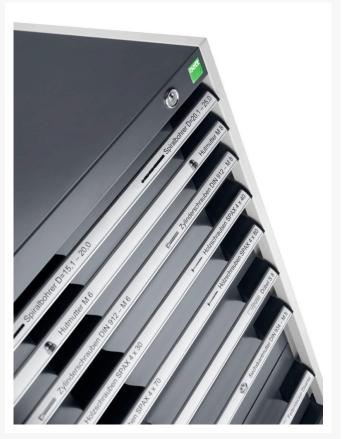

## 40018043. - cubio drawer-door cabinet

### **Short Description**

cubio drawer-door cabinet with 3 drawers / door WxDxH: 525x650x900mm

#### **Additional Information**

| Product material             | Sheet steel                            |
|------------------------------|----------------------------------------|
| Product surface              | Powder coated                          |
| Customs tariff number        | 94032080                               |
| Width mm                     | 525                                    |
| Depth mm                     | 650                                    |
| Height mm                    | 900                                    |
| Drawer height 1              | 100 mm                                 |
| Drawer 1 Internal Dimensions | mm x mm x mm                           |
| Drawer height 2              | 125 mm                                 |
| Drawer 2 Internal Dimensions | mm x mm x mm                           |
| Drawer height 3              | 150 mm                                 |
| Drawer 3 Internal Dimensions | mm x mm x mm                           |
| Door type                    | Perfo                                  |
| Door height 1                | 400 mm                                 |
| Product images               | 9209/92092/cubio_sl_40018043.19_01.jpg |