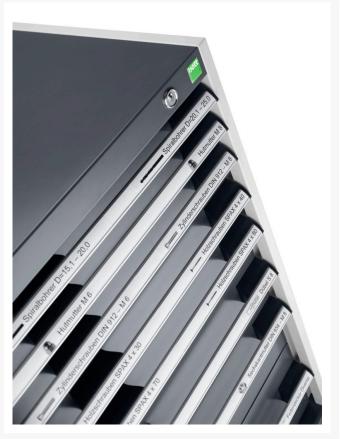

## 40012091. - cubio drawer-door cabinet

#### **Short Description**

cubio drawer-door cabinet with 1 drawer / door WxDxH: 800x525x600mm

### **Product Images**













### **Additional Information**

| Product material             | Sheet steel                            |
|------------------------------|----------------------------------------|
| Product surface              | Powder coated                          |
| Customs tariff number        | 94032080                               |
| Width mm                     | 800                                    |
| Depth mm                     | 525                                    |
| Height mm                    | 600                                    |
| Drawer height 1              | 75 mm                                  |
| Drawer 1 Internal Dimensions | mm x mm x mm                           |
| Drawer 2 Internal Dimensions | mm x mm x mm                           |
| Door type