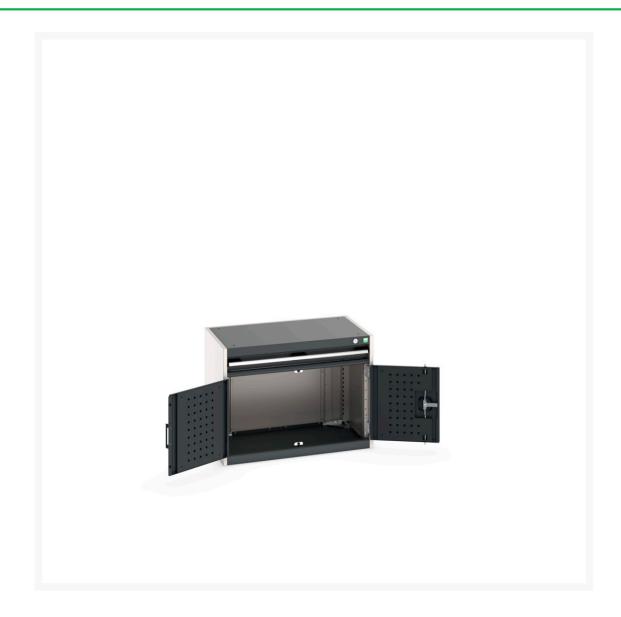

## 40012091. - cubio drawer-door cabinet

#### **Short Description**

cubio drawer-door cabinet with 1 drawer / door WxDxH: 800x525x600mm

### **Additional Information**

| Product material             | Sheet steel                            |
|------------------------------|----------------------------------------|
| Product surface              | Powder coated                          |
| Customs tariff number        | 94032080                               |
| Width mm                     | 800                                    |
| Depth mm                     | 525                                    |
| Height mm                    | 600                                    |
| Drawer height 1              | 75 mm                                  |
| Drawer 1 Internal Dimensions | mm x mm x mm                           |
| Drawer 2 Internal Dimensions | mm x mm x mm                           |
| Door type                    | Perfo                                  |
| Door height 1                | 400 mm                                 |
| Product images               | 9318/93184/cubio_sl_40012091.19_02.jpg |