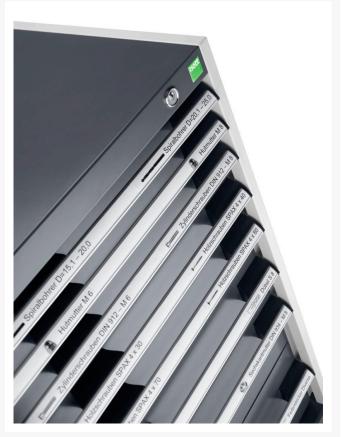

## 40011048. - cubio drawer-door cabinet

### **Short Description**

cubio drawer-door cabinet with 3 drawers / door WxDxH: 650x525x900mm

#### **Additional Information**

| Product material             | Sheet steel                            |
|------------------------------|----------------------------------------|
| Product surface              | Powder coated                          |
| Customs tariff number        | 94032080                               |
| Width mm                     | 650                                    |
| Depth mm                     | 525                                    |
| Height mm                    | 900                                    |
| Drawer height 1              | 100 mm                                 |
| Drawer 1 Internal Dimensions | mm x mm x mm                           |
| Drawer height 2              | 125 mm                                 |
| Drawer 2 Internal Dimensions | mm x mm x mm                           |
| Drawer height 3              | 150 mm                                 |
| Drawer 3 Internal Dimensions | mm x mm x mm                           |
| Door type                    | Perfo                                  |
| Door height 1                | 400 mm                                 |
| Product images               | 9247/92470/cubio_sl_40011048.19_01.jpg |