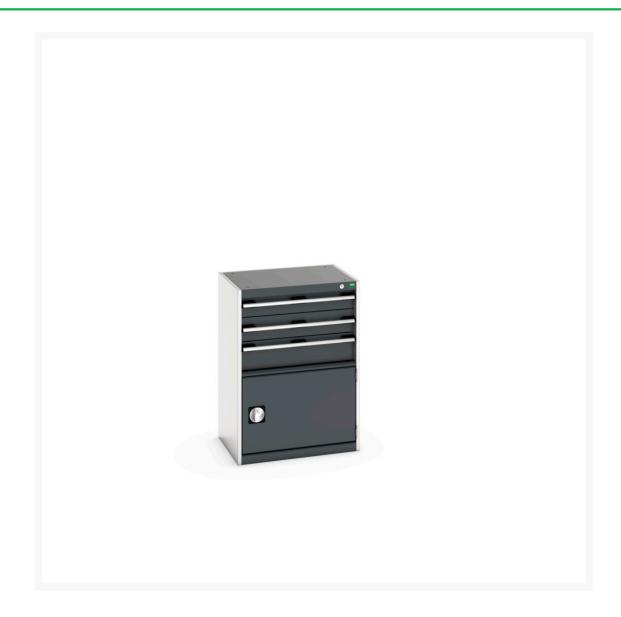

## 40011048. - cubio drawer-door cabinet

### **Short Description**

cubio drawer-door cabinet with 3 drawers / door WxDxH: 650x525x900mm

#### **Additional Information**

| Product material             | Sheet steel                            |
|------------------------------|----------------------------------------|
| Product surface              | Powder coated                          |
| Customs tariff number        | 94032080                               |
| Width mm                     | 650                                    |
| Depth mm                     | 525                                    |
| Height mm                    | 900                                    |
| Drawer height 1              | 100 mm                                 |
| Drawer 1 Internal Dimensions | mm x mm x mm                           |
| Drawer height 2              | 125 mm                                 |
| Drawer 2 Internal Dimensions | mm x mm x mm                           |
| Drawer height 3              | 150 mm                                 |
| Drawer 3 Internal Dimensions | mm x mm x mm                           |
| Door type                    | Perfo                                  |
| Door height 1                | 400 mm                                 |
| Product images               | 9247/92470/cubio_sl_40011048.19_01.jpg |