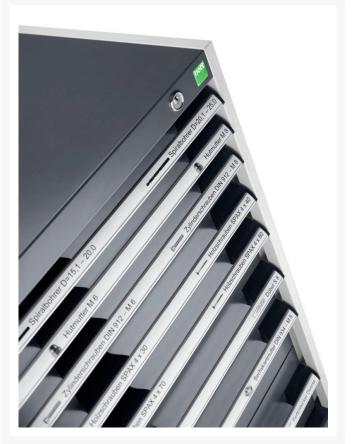

#### **Short Description**

cubio drawer-door cabinet with 2 drawers / door WxDxH: 650x525x800mm