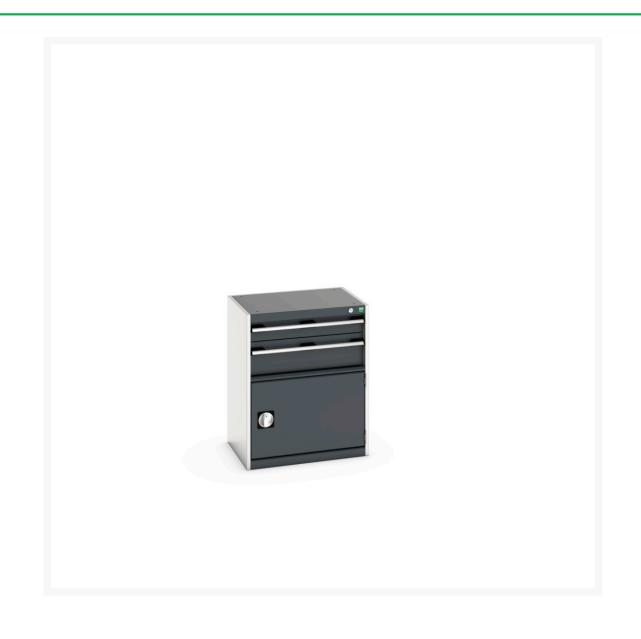

# 40011044. - cubio drawer-door cabinet

#### **Short Description**

cubio drawer-door cabinet with 2 drawers / door WxDxH: 650x525x800mm

### **Additional Information**

| Product material             | Sheet steel                            |
|------------------------------|----------------------------------------|
| Product surface              | Powder coated                          |
| Customs tariff number        | 94032080                               |
| Width mm                     | 650                                    |
| Depth mm                     | 525                                    |
| Height mm                    | 800                                    |
| Drawer height 1              | 100 mm                                 |
| Drawer 1 Internal Dimensions | mm x mm x mm                           |
| Drawer height 2              | 175 mm                                 |
| Drawer 2 Internal Dimensions | mm x mm x mm                           |
| Door type                    | Perfo                                  |
| Door height 1                | 400 mm                                 |
| Product images               | 9263/92638/cubio_sl_40011044.19_01.jpg |