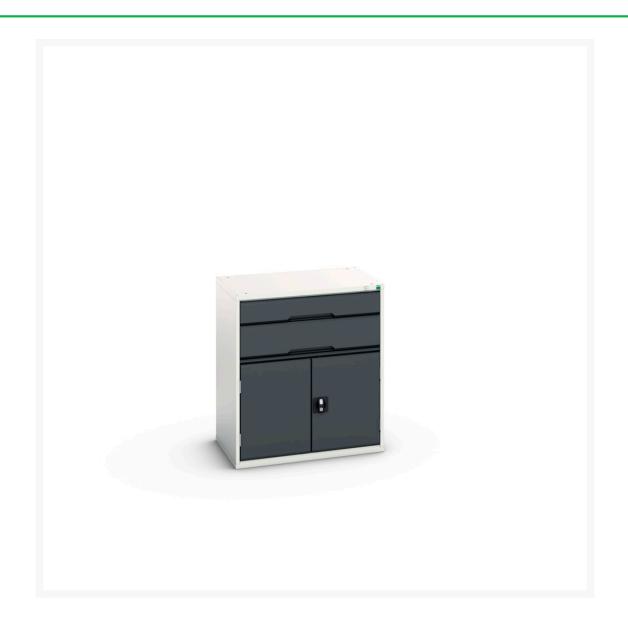

#### **Short Description**

verso drawer-door cabinet with 2 drawers, drawer blocking & shelf WxDxH: 800x550x900mm

### **Additional Information**

| Product material             | Sheet steel                             |
|------------------------------|-----------------------------------------|
| Product surface              | Powder coated                           |
| Width mm                     | 800                                     |
| Depth mm                     | 550                                     |
| Height mm                    | 900                                     |
| Drawer height 1              | 125 mm                                  |
| Drawer 1 Internal Dimensions | mm x mm x mm                            |
| Drawer height 2              | 175 mm                                  |
| Drawer 2 Internal Dimensions | mm x mm x mm                            |
| Door type                    | Plain                                   |
| Door height 1                | 500 mm                                  |
| Product images               | 1959/195960/verso_sl_16925437.19_01.jpg |