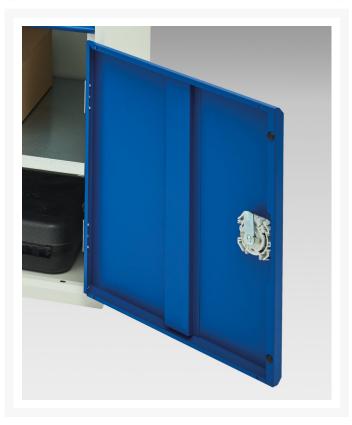

# 16925437. - verso drawer-door cabinet

#### **Short Description**

verso drawer-door cabinet with 2 drawers, drawer blocking & shelf WxDxH: 800x550x900mm

#### **Product Images**











### **Additional Information**

| Product material             | Sheet steel                             |
|------------------------------|-----------------------------------------|
| Product surface              | Powder coated                           |
| Width mm                     | 800                                     |
| Depth mm                     | 550                                     |
| Height mm                    | 900                                     |
| Drawer height 1              | 125 mm                                  |
| Drawer 1 Internal Dimensions | mm x mm x mm                            |
| Drawer height 2              | 175 mm                                  |
| Drawer 2 Internal Dimensions | mm x mm x mm                            |
| Door type