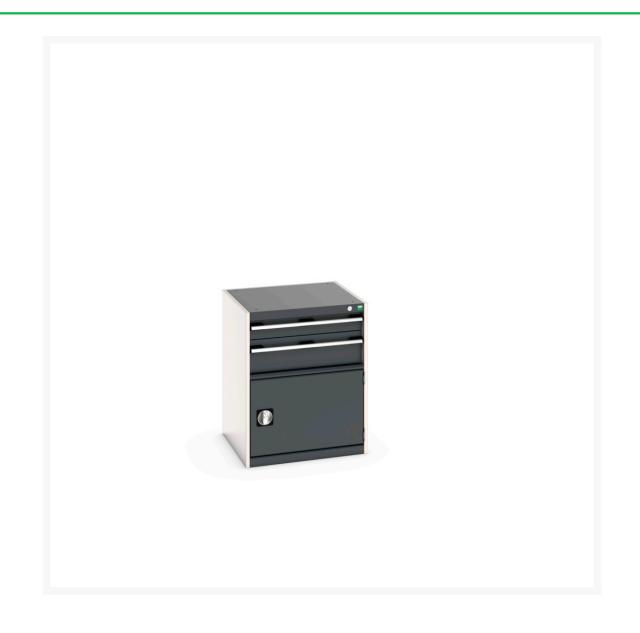

# 40019031. - cubio drawer-door cabinet

#### **Short Description**

cubio drawer-door cabinet with 2 drawers / door WxDxH: 650x650x800mm

### **Additional Information**

| Product material             | Sheet steel                            |
|------------------------------|----------------------------------------|
| Product surface              | Powder coated                          |
| Customs tariff number        | 94032080                               |
| Width mm                     | 650                                    |
| Depth mm                     | 650                                    |
| Height mm                    | 800                                    |
| Drawer height 1              | 100 mm                                 |
| Drawer 1 Internal Dimensions | mm x mm x mm                           |
| Drawer height 2              | 175 mm                                 |
| Drawer 2 Internal Dimensions | mm x mm x mm                           |
| Door type                    | Perfo                                  |
| Door height 1                | 400 mm                                 |
| Product images               | 9280/92801/cubio_sl_40019031.19_01.jpg |