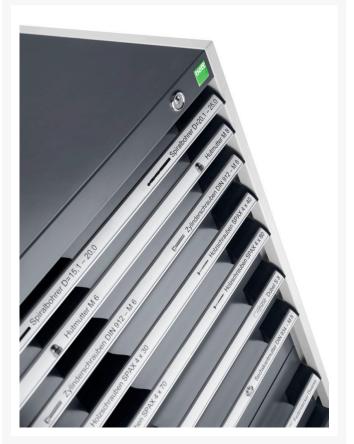

# 40019031. - cubio drawer-door cabinet

#### **Short Description**

cubio drawer-door cabinet with 2 drawers / door WxDxH: 650x650x800mm

### **Additional Information**

| Product material             | Sheet steel                            |
|------------------------------|----------------------------------------|
| Product surface              | Powder coated                          |
| Customs tariff number        | 94032080                               |
| Width mm                     | 650                                    |
| Depth mm                     | 650                                    |
| Height mm                    | 800                                    |
| Drawer height 1              | 100 mm                                 |
| Drawer 1 Internal Dimensions | mm x mm x mm                           |
| Drawer height 2              | 175 mm                                 |
| Drawer 2 Internal Dimensions | mm x mm x mm                           |
| Door type                    | Perfo                                  |
| Door height 1                | 400 mm                                 |
| Product images               | 9280/92801/cubio_sl_40019031.19_01.jpg |