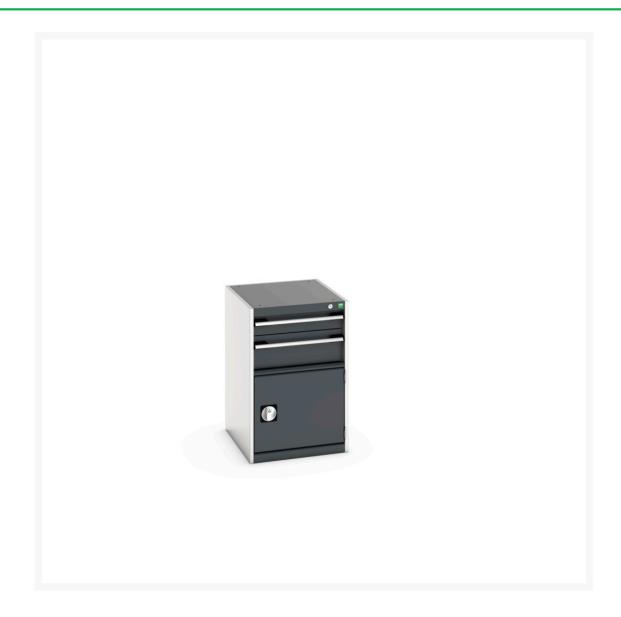

## 40018031. - cubio drawer-door cabinet

#### **Short Description**

cubio drawer-door cabinet with 2 drawers / door WxDxH: 525x650x800mm

### **Additional Information**

| Product material             | Sheet steel                            |
|------------------------------|----------------------------------------|
|                              |                                        |
| Product surface              | Powder coated                          |
| Customs tariff number        | 94032080                               |
| Width mm                     | 525                                    |
| Depth mm                     | 650                                    |
| Height mm                    | 800                                    |
| Drawer height 1              | 100 mm                                 |
| Drawer 1 Internal Dimensions | mm x mm x mm                           |
| Drawer height 2              | 175 mm                                 |
| Drawer 2 Internal Dimensions | mm x mm x mm                           |
| Door type                    | Perfo                                  |
| Door height 1                | 400 mm                                 |
| Product images               | 9235/92355/cubio_sl_40018031.19_01.jpg |