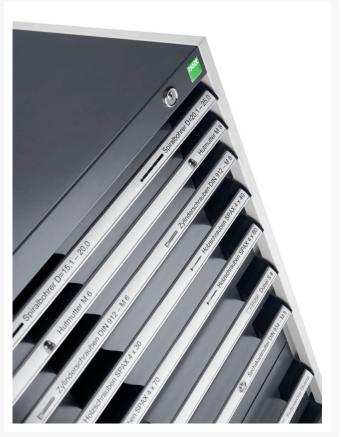

## 40018031. - cubio drawer-door cabinet

#### **Short Description**

cubio drawer-door cabinet with 2 drawers / door WxDxH: 525x650x800mm

### **Product Images**













### **Additional Information**

| Product material             | Sheet steel                            |
|------------------------------|----------------------------------------|
|                              |                                        |
| Product surface              | Powder coated                          |
| Customs tariff number        | 94032080                               |
| Width mm                     | 525                                    |
| Depth mm                     | 650                                    |
| Height mm                    | 800                                    |
| Drawer height 1              | 100 mm                                 |
| Drawer 1 Internal Dimensions | mm x mm x mm                           |
| Drawer height 2