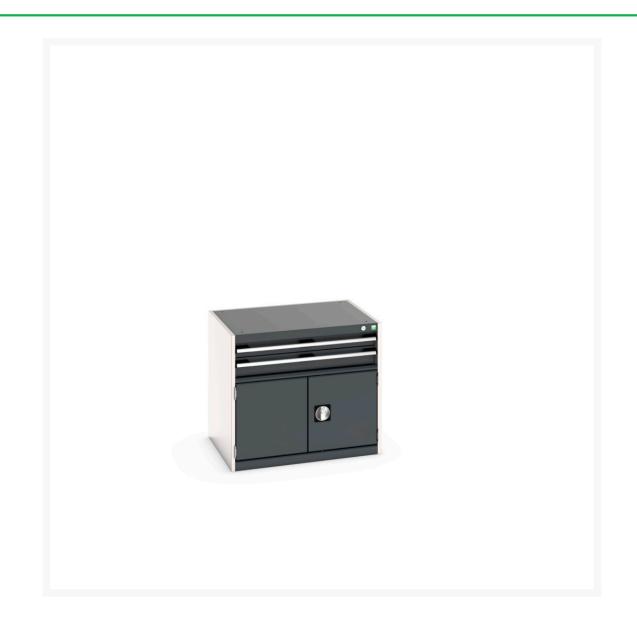

# 40020011. - cubio drawer-door cabinet

#### **Short Description**

cubio drawer-door cabinet with 2 drawers / door WxDxH: 800x650x700mm

### **Additional Information**

| Product material             | Sheet steel                            |
|------------------------------|----------------------------------------|
| Product surface              | Powder coated                          |
| Customs tariff number        | 94032080                               |
| Width mm                     | 800                                    |
| Depth mm                     | 650                                    |
| Height mm                    | 700                                    |
| Drawer height 1              | 75 mm                                  |
| Drawer 1 Internal Dimensions | mm x mm x mm                           |
| Drawer height 2              | 100 mm                                 |
| Drawer 2 Internal Dimensions | mm x mm x mm                           |
| Door type                    | Perfo                                  |
| Door height 1                | 400 mm                                 |
| Product images               | 9237/92377/cubio_sl_40020011.19_01.jpg |