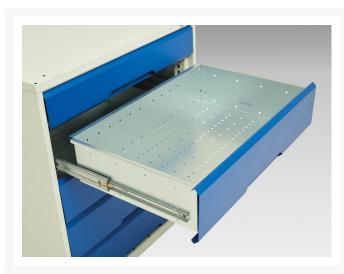

### **Additional Information**

| Product material             | Sheet steel                             |
|------------------------------|-----------------------------------------|
| Product surface              | Powder coated                           |
| Customs tariff number        | 94032080                                |
| Width mm                     | 800                                     |
| Depth mm                     | 550                                     |
| Height mm                    | 600                                     |
| Drawer height 1              | 125 mm                                  |
| Drawer 1 Internal Dimensions | mm x mm x mm                            |
| Drawer 2 Internal Dimensions | mm x mm x mm                            |
| Door type                    | Plain                                   |
| Door height 1                | 375 mm                                  |
| Product images               | 1954/195419/verso_sl_16925106.19_01.jpg |