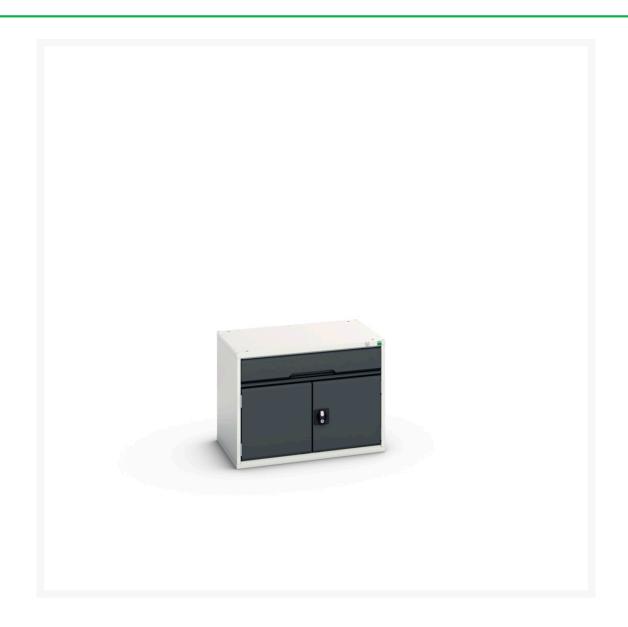

#### **Short Description**

verso drawer-door cabinet with 1 drawer / cupboard WxDxH: 800x550x600mm

### **Additional Information**

| Product material             | Sheet steel                             |
|------------------------------|-----------------------------------------|
| Product surface              | Powder coated                           |
| Customs tariff number        | 94032080                                |
| Width mm                     | 800                                     |
| Depth mm                     | 550                                     |
| Height mm                    | 600                                     |
| Drawer height 1              | 125 mm                                  |
| Drawer 1 Internal Dimensions | mm x mm x mm                            |
| Drawer 2 Internal Dimensions | mm x mm x mm                            |
| Door type                    | Plain                                   |
| Door height 1                | 375 mm                                  |
| Product images               | 1954/195419/verso_sl_16925106.19_01.jpg |