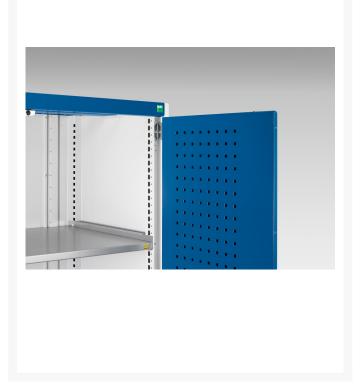

#### **Short Description**

cubio cupboard with perfo door WxDxH: 650x650x600mm

### **Additional Information**

| Product material      | Sheet steel                            |
|-----------------------|----------------------------------------|
| Product surface       | Powder coated                          |
| Customs tariff number | 94032080                               |
| Width mm              | 650                                    |
| Depth mm              | 650                                    |
| Height mm             | 600                                    |
| Door type             | Perfo                                  |
| Door height 1         | 500 mm                                 |
| Product images        | 9937/99378/cubio_sm_40019118.19_02.jpg |