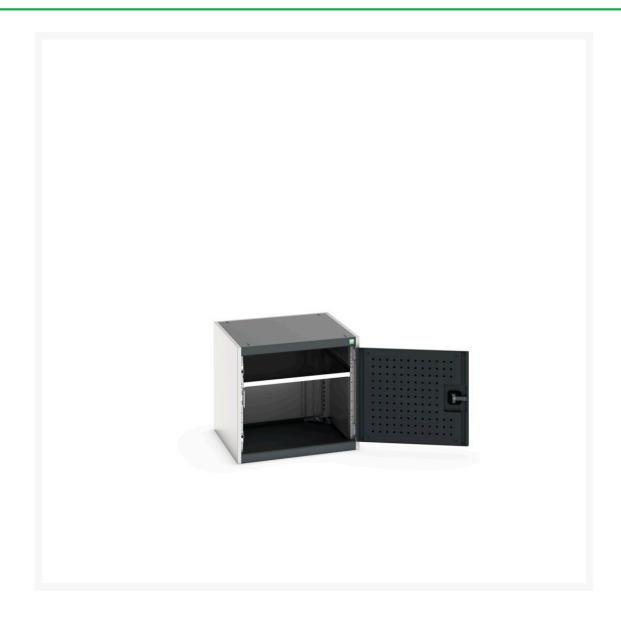

#### **Short Description**

cubio cupboard with perfo door WxDxH: 650x650x600mm

### **Additional Information**

| Product material      | Sheet steel                            |
|-----------------------|----------------------------------------|
| Product surface       | Powder coated                          |
| Customs tariff number | 94032080                               |
| Width mm              | 650                                    |
| Depth mm              | 650                                    |
| Height mm             | 600                                    |
| Door type             | Perfo                                  |
| Door height 1         | 500 mm                                 |
| Product images        | 9937/99378/cubio_sm_40019118.19_02.jpg |