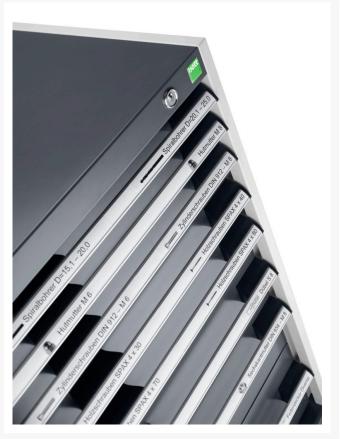

## 40020034. - cubio drawer-door cabinet

### **Short Description**

cubio drawer-door cabinet with 3 drawers / door (200kg) WxDxH: 800x650x900mm

#### **Additional Information**

| Product material             | Sheet steel                             |
|------------------------------|-----------------------------------------|
| Product surface              | Powder coated                           |
| Customs tariff number        | 94032080                                |
| Width mm                     | 800                                     |
| Depth mm                     | 650                                     |
| Height mm                    | 900                                     |
| Drawer height 1              | 100 mm                                  |
| Drawer 1 Internal Dimensions | mm x mm x mm                            |
| Drawer height 2              | 125 mm                                  |
| Drawer 2 Internal Dimensions | mm x mm x mm                            |
| Drawer height 3              | 150 mm                                  |
| Drawer 3 Internal Dimensions | mm x mm x mm                            |
| Door type                    | Perfo                                   |
| Door height 1                | 400 mm                                  |
| Product images               | 2341/234101/cubio_sl_40020034.19_01.jpg |