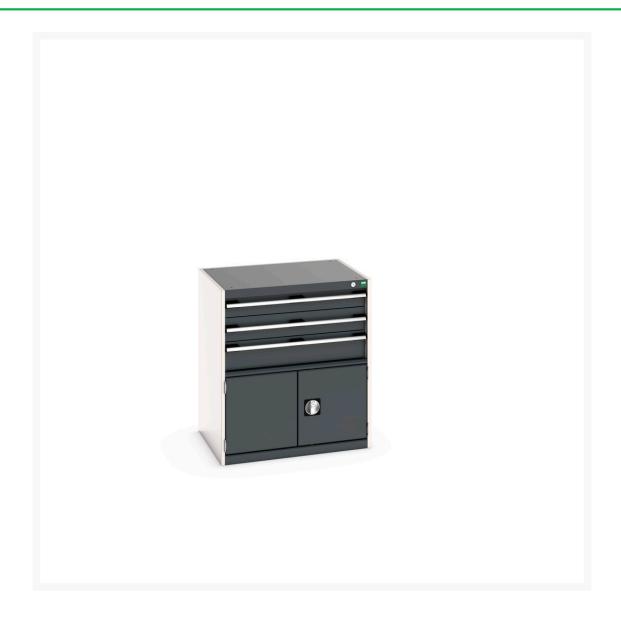

## 40020034. - cubio drawer-door cabinet

### **Short Description**

cubio drawer-door cabinet with 3 drawers / door (200kg) WxDxH: 800x650x900mm

#### **Additional Information**

| Product material             | Sheet steel                             |
|------------------------------|-----------------------------------------|
| Product surface              | Powder coated                           |
| Customs tariff number        | 94032080                                |
| Width mm                     | 800                                     |
| Depth mm                     | 650                                     |
| Height mm                    | 900                                     |
| Drawer height 1              | 100 mm                                  |
| Drawer 1 Internal Dimensions | mm x mm x mm                            |
| Drawer height 2              | 125 mm                                  |
| Drawer 2 Internal Dimensions | mm x mm x mm                            |
| Drawer height 3              | 150 mm                                  |
| Drawer 3 Internal Dimensions | mm x mm x mm                            |
| Door type                    | Perfo                                   |
| Door height 1                | 400 mm                                  |
| Product images               | 2341/234101/cubio_sl_40020034.19_01.jpg |