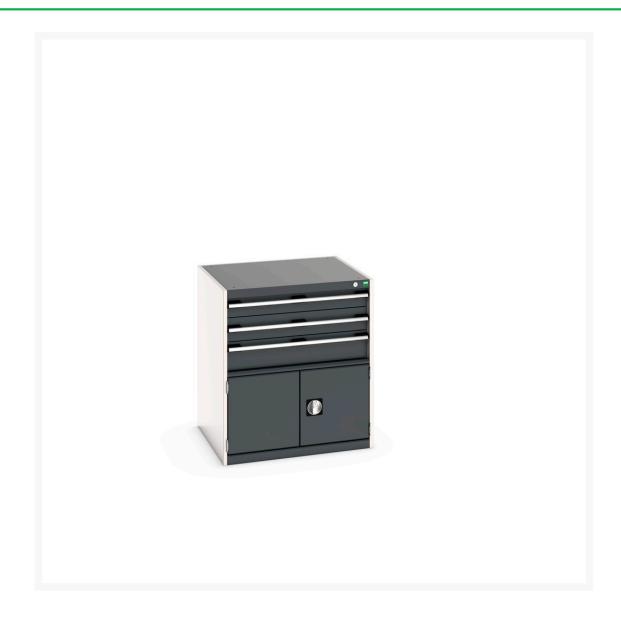

#### **Short Description**

cubio drawer-door cabinet RAL 7035/5010 packed WxDxH: 800x750x900mm with 3 drawers HD + door

### **Additional Information**

| Product material             | Sheet steel                             |
|------------------------------|-----------------------------------------|
| Customs tariff number        | 94032080                                |
| Width mm                     | 800                                     |
| Depth mm                     | 750                                     |
| Height mm                    | 900                                     |
| Drawer height 1              | 100 mm                                  |
| Drawer 1 Internal Dimensions | mm x mm x mm                            |
| Drawer height 2              | 125 mm                                  |
| Drawer 2 Internal Dimensions | mm x mm x mm                            |
| Drawer height 3              | 150 mm                                  |
| Drawer 3 Internal Dimensions | mm x mm x mm                            |
| Door type                    | Perfo                                   |
| Door height 1                | 400 mm                                  |
| Product images               | 2340/234069/cubio_sl_40028105.19_01.jpg |