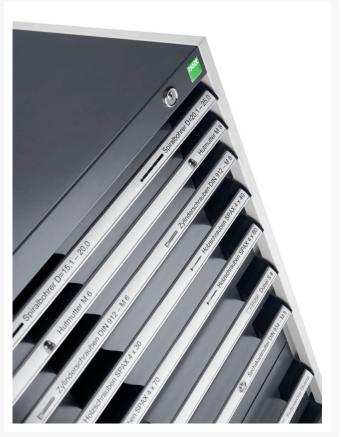

#### **Short Description**

cubio drawer-door cabinet RAL 7035/5010 packed WxDxH: 800x750x900mm with 3 drawers HD + door

### **Additional Information**

| Product material             | Sheet steel                             |
|------------------------------|-----------------------------------------|
| Customs tariff number        | 94032080                                |
| Width mm                     | 800                                     |
| Depth mm                     | 750                                     |
| Height mm                    | 900                                     |
| Drawer height 1              | 100 mm                                  |
| Drawer 1 Internal Dimensions | mm x mm x mm                            |
| Drawer height 2              | 125 mm                                  |
| Drawer 2 Internal Dimensions | mm x mm x mm                            |
| Drawer height 3              | 150 mm                                  |
| Drawer 3 Internal Dimensions | mm x mm x mm                            |
| Door type                    | Perfo                                   |
| Door height 1                | 400 mm                                  |
| Product images               | 2340/234069/cubio_sl_40028105.19_01.jpg |