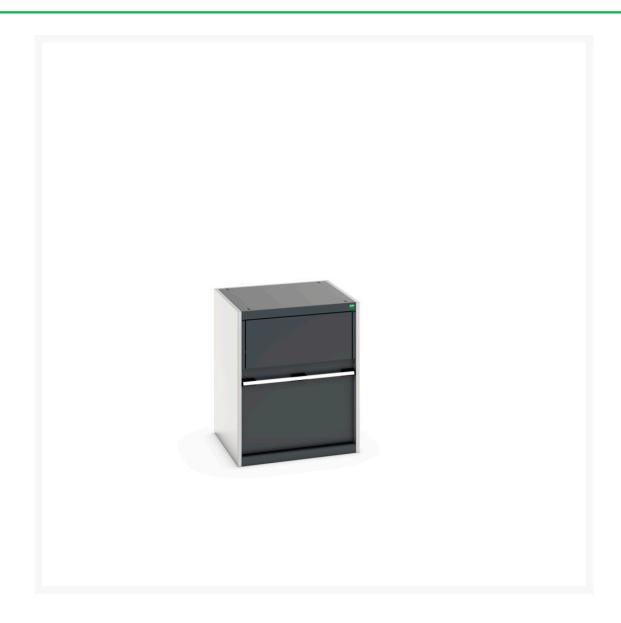

# 45001080. - cubio cupboard

#### **Short Description**

cubio cupboard with removable aluminium waste bin WxDxH: 650x650x800mm

### **Product Images**