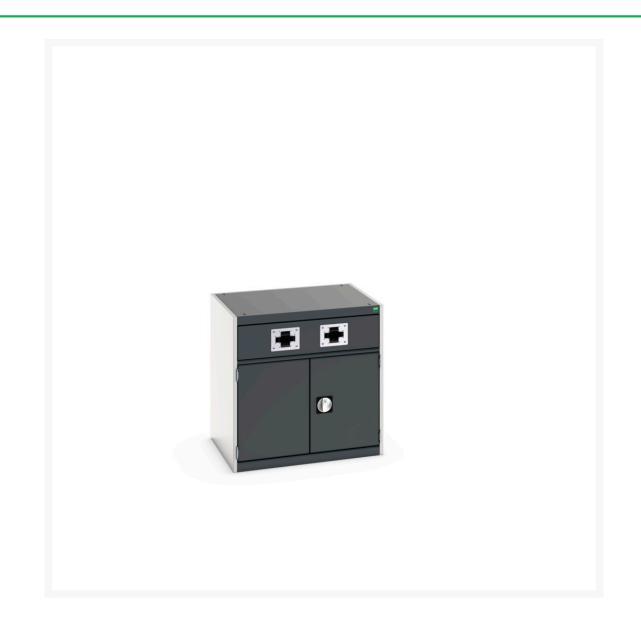

#### **Short Description**

cubio cupboard with perfo doors, double reel WxDxH: 800x650x800mm

### **Additional Information**

| Product material      | Sheet steel                            |
|-----------------------|----------------------------------------|
| Product surface       | Powder coated                          |
| Customs tariff number | 94032080                               |
| Width mm              | 800                                    |
| Depth mm              | 650                                    |
| Height mm             | 800                                    |
| Door type             | Perfo                                  |
| Product images        | 9437/94375/cubio_sm_45001072.19_01.jpg |