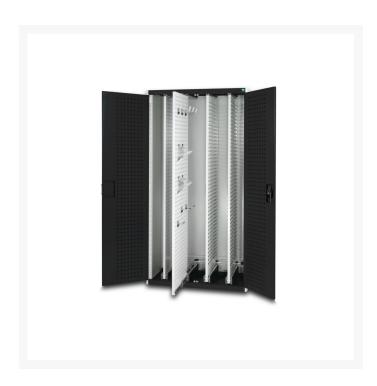

### **Short Description**

cubio cupboard perfo doors, 4x sliding perfo panels WxDxH: 1050x650x1200mm

### **Additional Information**

| Product material      | Sheet steel                            |
|-----------------------|----------------------------------------|
| Product surface       | Powder coated                          |
| Customs tariff number | 94032080                               |
| Width mm              | 1050                                   |
| Depth mm              | 650                                    |
| Height mm             | 1200                                   |
| Door type             | Perfo                                  |
| Product images        | 9346/93467/cubio_sm_40301005.19_02.jpg |