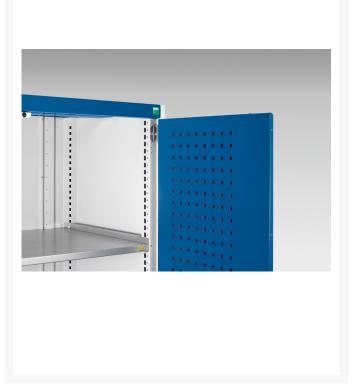

### **Short Description**

cubio cupboard perfo doors, 4x sliding perfo panels WxDxH: 1050x650x1200mm

### **Additional Information**

| Product material      | Sheet steel                            |
|-----------------------|----------------------------------------|
| Product surface       | Powder coated                          |
| Customs tariff number | 94032080                               |
| Width mm              | 1050                                   |
| Depth mm              | 650                                    |
| Height mm             | 1200                                   |
| Door type             | Perfo                                  |
| Product images        | 9346/93467/cubio_sm_40301005.19_02.jpg |