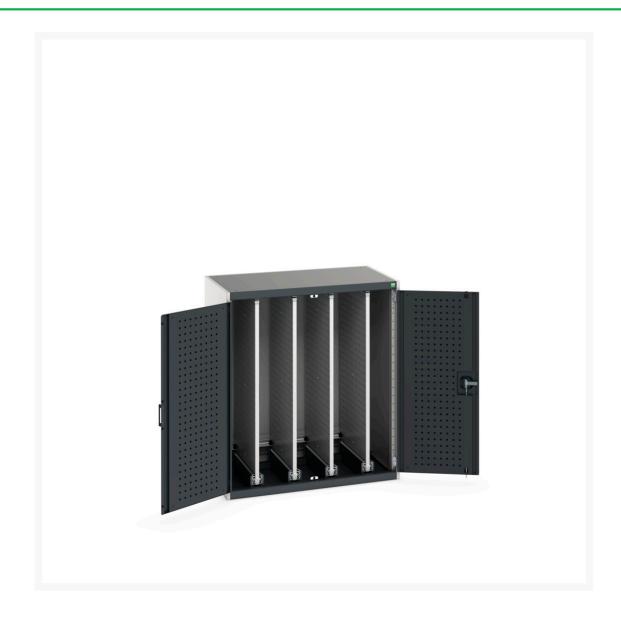

# 40301005. - cubio cupboard

### **Short Description**

cubio cupboard perfo doors, 4x sliding perfo panels WxDxH: 1050x650x1200mm