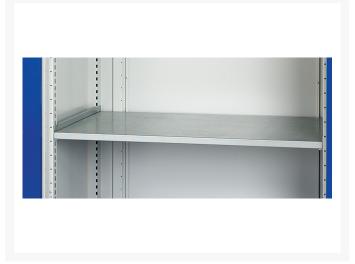

#### **Short Description**

cubio cupboard 1x shelf 6x 175 drws 2x louvre panels WxDxH: 1050x650x2000mm

### **Additional Information**

| Product material      | Sheet steel                            |
|-----------------------|----------------------------------------|
| Product surface       | Powder coated                          |
| Customs tariff number | 94032080                               |
| Width mm              | 1050                                   |
| Depth mm              | 650                                    |
| Height mm             | 2000                                   |
| Door type             | Shutter                                |
| Door height 1         | 1500 mm                                |
| Product images        | 9332/93326/cubio_sm_40201024.19_02.jpg |