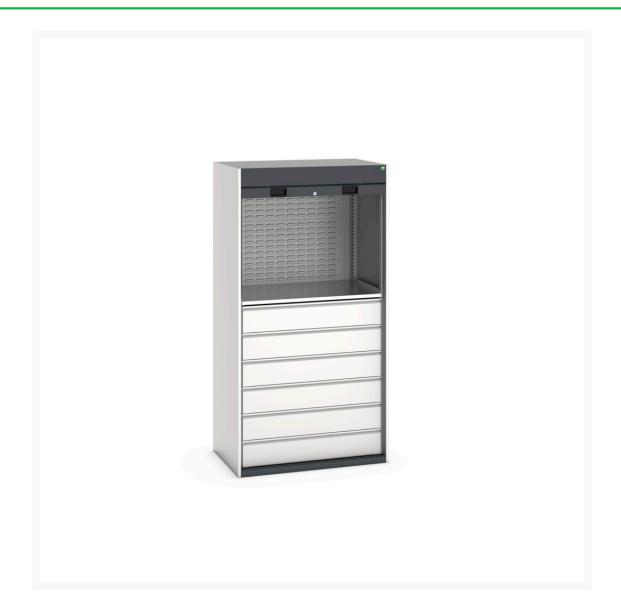

#### **Short Description**

cubio cupboard 1x shelf 6x 175 drws 2x louvre panels WxDxH: 1050x650x2000mm

### **Additional Information**

| Product material      | Sheet steel                            |
|-----------------------|----------------------------------------|
| Product surface       | Powder coated                          |
| Customs tariff number | 94032080                               |
| Width mm              | 1050                                   |
| Depth mm              | 650                                    |
| Height mm             | 2000                                   |
| Door type             | Shutter                                |
| Door height 1         | 1500 mm                                |
| Product images        | 9332/93326/cubio_sm_40201024.19_02.jpg |