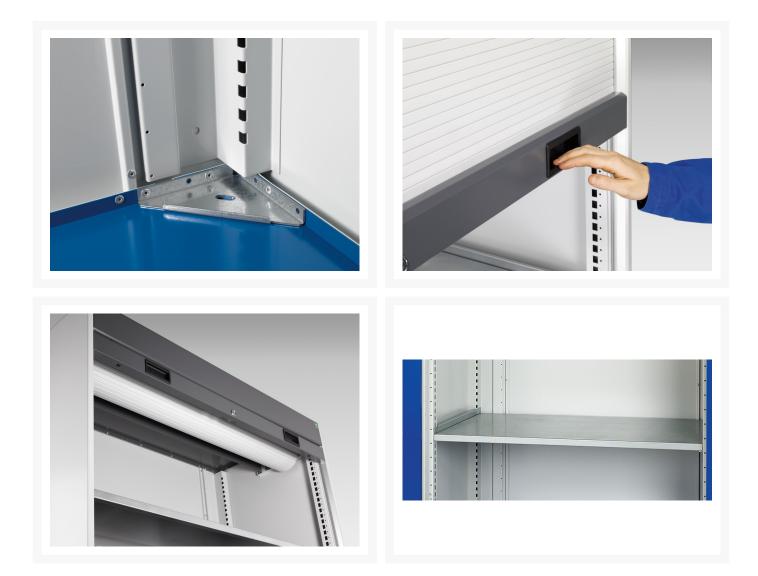

#### **Short Description**

cubio cupboard with roller shutter door, 3x shelves WxDxH: 1050x650x1200mm