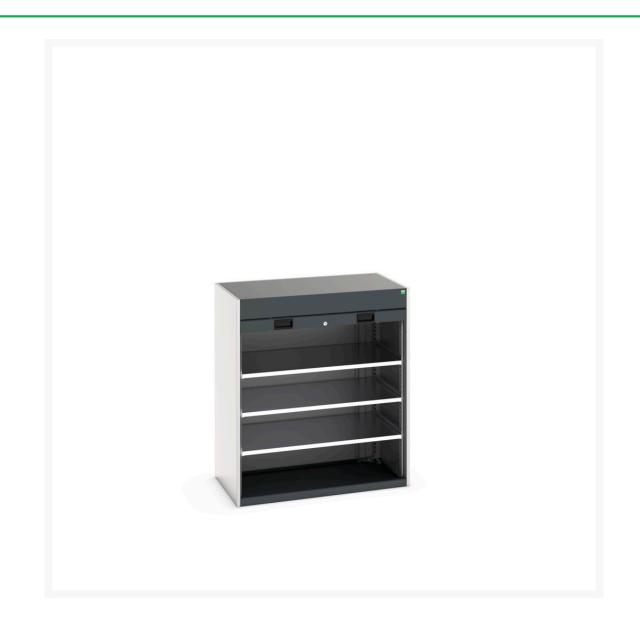

#### **Short Description**

cubio cupboard with roller shutter door, 3x shelves WxDxH: 1050x650x1200mm

### **Additional Information**

| Product material      | Sheet steel                            |
|-----------------------|----------------------------------------|
| Product surface       | Powder coated                          |
| Customs tariff number | 94032080                               |
| Width mm              | 1050                                   |
| Depth mm              | 650                                    |
| Height mm             | 1200                                   |
| Door type             | Shutter                                |
| Product images        | 9351/93510/cubio_sm_40201009.19_02.jpg |