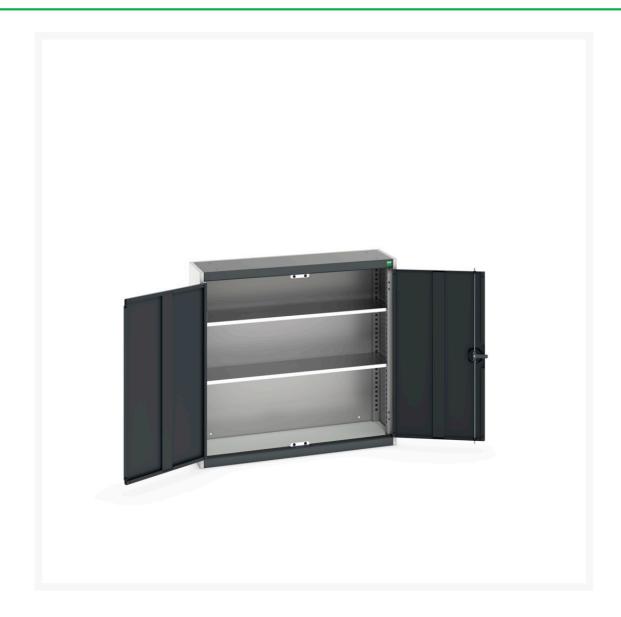

#### **Short Description**

cubio SD cupboard with 2 shelves WxDxH: 1050x325x1000mm

### **Additional Information**

| Product material      | Sheet steel                            |
|-----------------------|----------------------------------------|
| Product surface       | Powder coated                          |
| Customs tariff number |                                        |
|                       | 94032080                               |
| Width mm              | 1050                                   |
| Depth mm              | 325                                    |
| Height mm             | 1000                                   |
| Door type             | Plain                                  |
| Product images        | 9373/93737/cubio_sm_40031015.19_02.jpg |