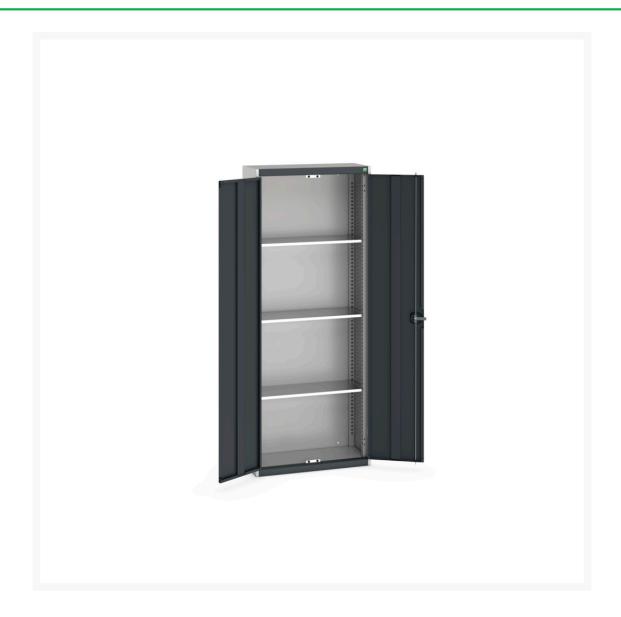

#### **Short Description**

cubio SD cupboard with 3 shelves WxDxH: 800x325x2000mm

### **Additional Information**

| Product material      | Sheet steel                            |
|-----------------------|----------------------------------------|
| Product surface       | Powder coated                          |
| Customs tariff number | 94032080                               |
| Width mm              | 800                                    |
| Depth mm              | 325                                    |
| Height mm             | 2000                                   |
| Door type             | Plain                                  |
| Product images        | 9353/93534/cubio_sm_40031012.19_02.jpg |