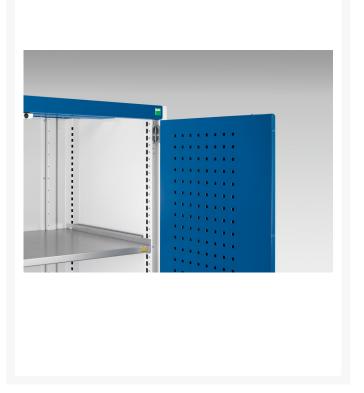

#### **Short Description**

cubio SD cupboard with 3 shelves WxDxH: 800x325x2000mm

### **Product Images**