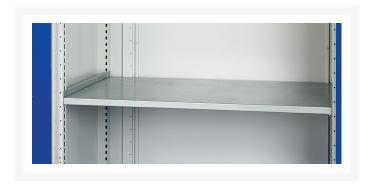

#### **Short Description**

cubio SD cupboard with 3 shelves WxDxH: 800x325x2000mm

### **Product Images**