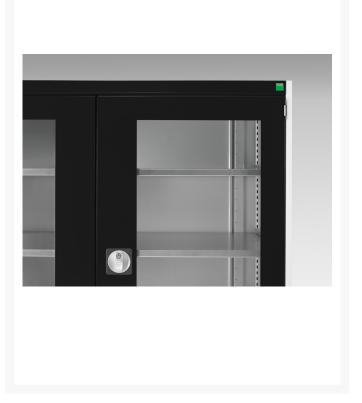

#### **Short Description**

cubio cupboard with window doors & 4 shelves WxDxH: 1300x650x2000mm

### **Additional Information**

| Product material      | Sheet steel                            |
|-----------------------|----------------------------------------|
| Product surface       | Powder coated                          |
| Customs tariff number | 94032080                               |
| Width mm              | 1300                                   |
| Depth mm              | 650                                    |
| Height mm             | 2000                                   |
| Door type             | Window                                 |
| Door height 1         | 1925 mm                                |
| Product images        | 9444/94445/cubio_sm_40022060.19_01.jpg |