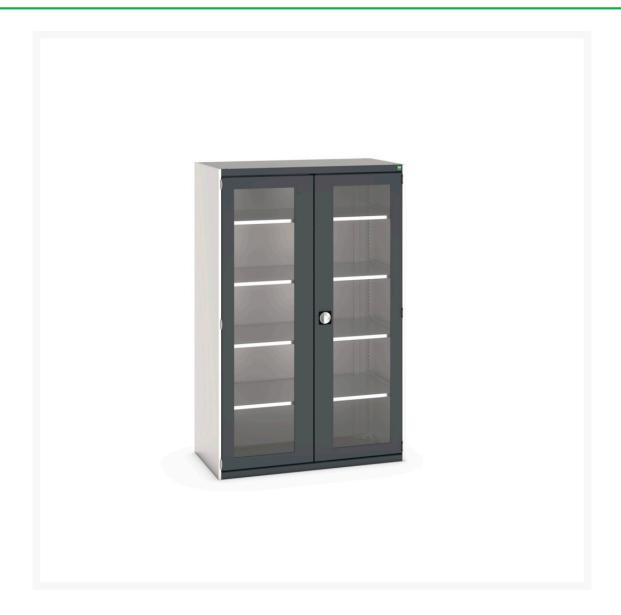

#### **Short Description**

cubio cupboard with window doors & 4 shelves WxDxH: 1300x650x2000mm

### **Additional Information**

| Product material      | Sheet steel                            |
|-----------------------|----------------------------------------|
| Product surface       | Powder coated                          |
| Customs tariff number | 94032080                               |
| Width mm              | 1300                                   |
| Depth mm              | 650                                    |
| Height mm             | 2000                                   |
| Door type             | Window                                 |
| Door height 1         | 1925 mm                                |
| Product images        | 9444/94445/cubio_sm_40022060.19_01.jpg |