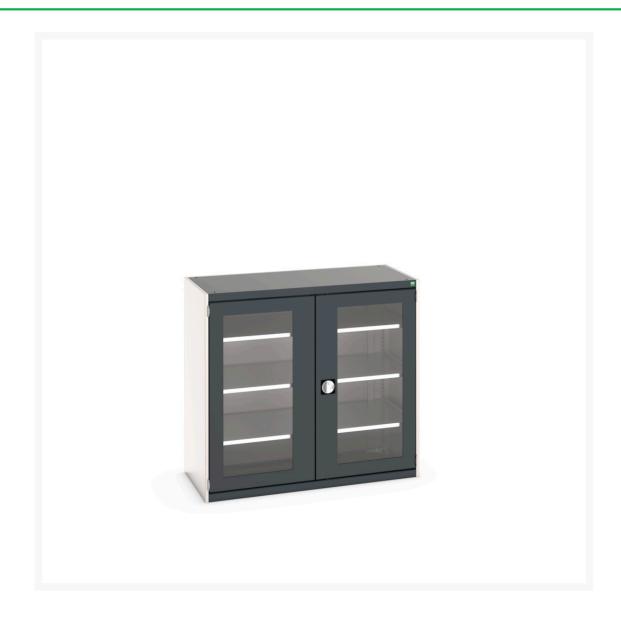

#### **Short Description**

cubio cupboard with window doors & 3 shelves WxDxH: 1300x650x1200mm

### **Additional Information**

| Product material      | Sheet steel                            |
|-----------------------|----------------------------------------|
| Product surface       | Powder coated                          |
| Customs tariff number | 94032080                               |
| Width mm              | 1300                                   |
| Depth mm              | 650                                    |
| Height mm             | 1200                                   |
| Door type             | Window                                 |
| Door height 1         | 1900 mm                                |
| Product images        | 9429/94296/cubio_sm_40022058.19_01.jpg |