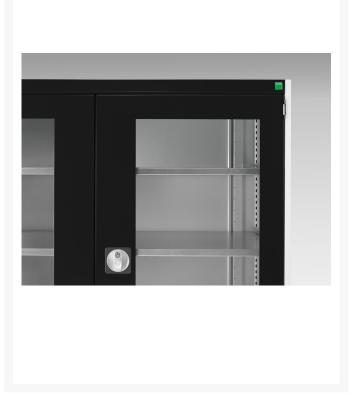

#### **Short Description**

cubio cupboard with window doors & 3 shelves WxDxH: 1300x650x1200mm

### **Additional Information**

| Product material      | Sheet steel                            |
|-----------------------|----------------------------------------|
| Product surface       | Powder coated                          |
| Customs tariff number | 94032080                               |
| Width mm              | 1300                                   |
| Depth mm              | 650                                    |
| Height mm             | 1200                                   |
| Door type             | Window                                 |
| Door height 1         | 1900 mm                                |
| Product images        | 9429/94296/cubio_sm_40022058.19_01.jpg |