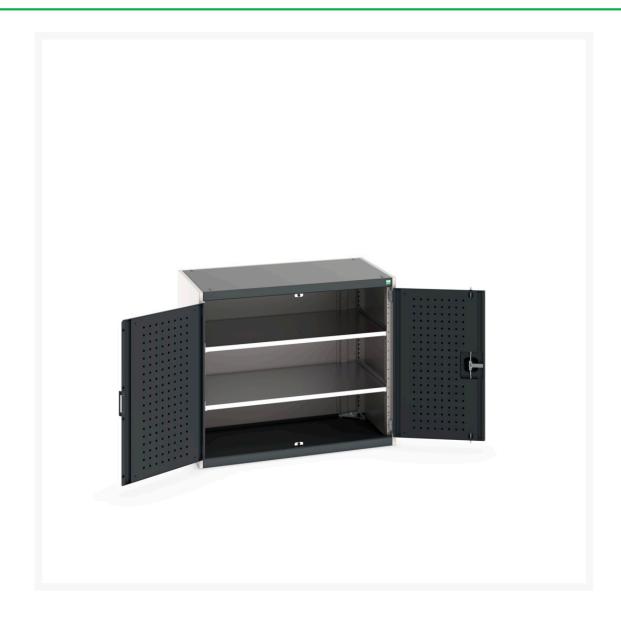

#### **Short Description**

cubio cupboard with perfo doors & 2 shelves WxDxH: 1050x650x900mm

### **Additional Information**

| Product material      | Sheet steel                            |
|-----------------------|----------------------------------------|
| Product surface       | Powder coated                          |
| Customs tariff number | 94032080                               |
| Width mm              | 1050                                   |
| Depth mm              | 650                                    |
| Height mm             | 900                                    |
| Door type             | Perfo                                  |
| Door height 1         | 775 mm                                 |
| Product images        | 9379/93794/cubio_sm_40021205.19_02.jpg |