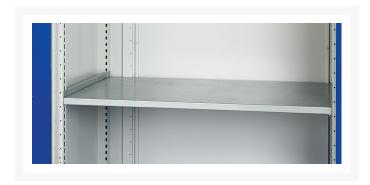

#### **Short Description**

cubio cupboard with perfo doors & 2 shelves WxDxH: 1050x650x900mm

### **Additional Information**

| Product material      | Sheet steel                            |
|-----------------------|----------------------------------------|
| Product surface       | Powder coated                          |
| Customs tariff number | 94032080                               |
| Width mm              | 1050                                   |
| Depth mm              | 650                                    |
| Height mm             | 900                                    |
| Door type             | Perfo                                  |
| Door height 1         | 775 mm                                 |
| Product images        | 9379/93794/cubio_sm_40021205.19_02.jpg |