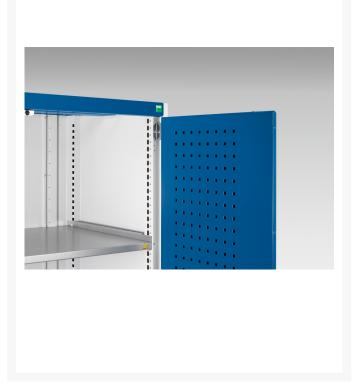

#### **Short Description**

cubio cupboard with perfo doors & 2 shelves WxDxH: 1050x650x900mm

### **Additional Information**

| Product material      | Sheet steel                            |
|-----------------------|----------------------------------------|
| Product surface       | Powder coated                          |
| Customs tariff number | 94032080                               |
| Width mm              | 1050                                   |
| Depth mm              | 650                                    |
| Height mm             | 900                                    |
| Door type             | Perfo                                  |
| Door height 1         | 775 mm                                 |
| Product images        | 9379/93794/cubio_sm_40021205.19_02.jpg |