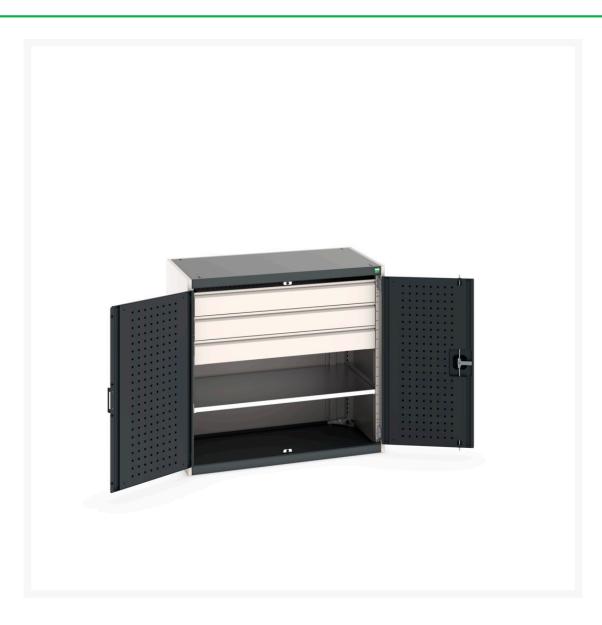

#### **Short Description**

cubio cupboard with perfo doors, 1 shelf, 3 drawers WxDxH: 1050x650x1000mm

### **Additional Information**

| Product material             | Sheet steel                            |
|------------------------------|----------------------------------------|
| Product surface              | Powder coated                          |
| Customs tariff number        | 94032080                               |
| Width mm                     | 1050                                   |
| Depth mm                     | 650                                    |
| Height mm                    | 1000                                   |
| Drawer height 1              | 125 mm                                 |
| Drawer 1 Internal Dimensions | mm x mm x mm                           |
| Drawer height 2              | 125 mm                                 |
| Drawer 2 Internal Dimensions | mm x mm x mm                           |
| Drawer height 3              | 125 mm                                 |
| Drawer 3 Internal Dimensions | mm x mm x mm                           |
| Door type                    | Perfo                                  |
| Door height 1                | 825 mm                                 |
| Product images               | 9364/93642/cubio_sm_40021203.19_02.jpg |