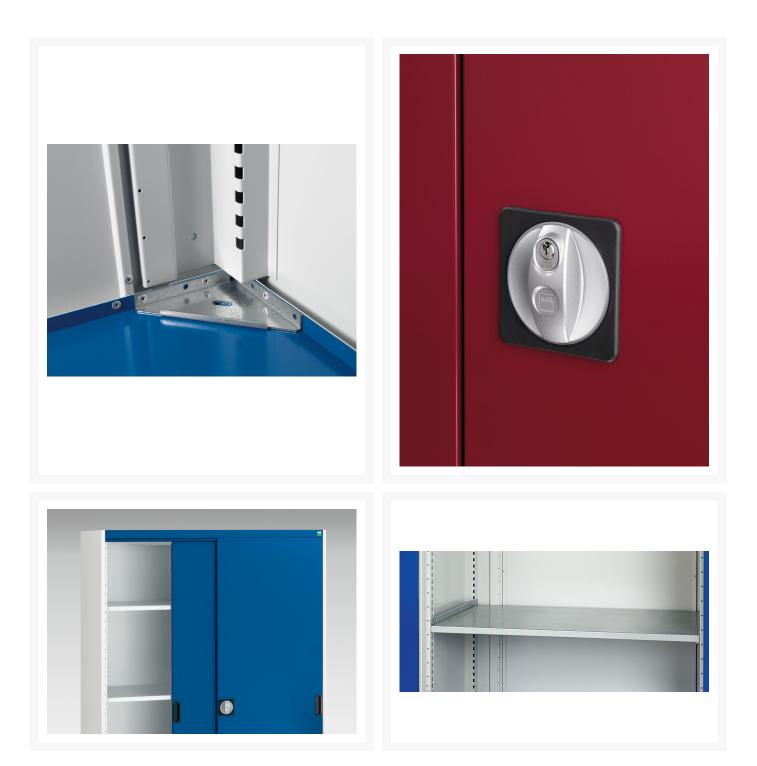

#### **Short Description**

cubio cupboard with sliding doors, & 4 shelves WxDxH: 1050x650x2000mm

### **Additional Information**

| Product material      | Sheet steel                            |
|-----------------------|----------------------------------------|
| Product surface       | Powder coated                          |
| Customs tariff number | 94032080                               |
| Width mm              | 1050                                   |
| Depth mm              | 650                                    |
| Height mm             | 2000                                   |
| Door type             | Sliding                                |
| Door height 1         | 1900 mm                                |
| Product images        | 9407/94070/cubio_sm_40021141.19_02.jpg |

## **Product Options**

| Colour: | Anthracite grey / Anthracite grey |
|---------|-----------------------------------|
|         | Light grey / Anthracite grey      |
|         | Light grey / Crimson red          |
|         | Light grey / Gentian blue         |
|         | Light grey / Light grey           |