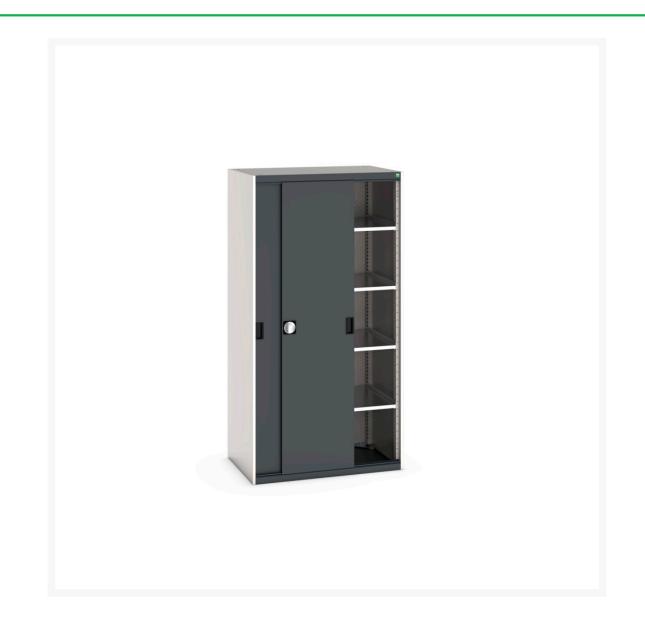

#### **Short Description**

cubio cupboard with sliding doors, & 4 shelves WxDxH: 1050x650x2000mm

### **Additional Information**

| Product material      | Sheet steel                            |
|-----------------------|----------------------------------------|
| Product surface       | Powder coated                          |
| Customs tariff number | 94032080                               |
| Width mm              | 1050                                   |
| Depth mm              | 650                                    |
| Height mm             | 2000                                   |
| Door type             | Sliding                                |
| Door height 1         | 1900 mm                                |
| Product images        | 9407/94070/cubio_sm_40021141.19_02.jpg |