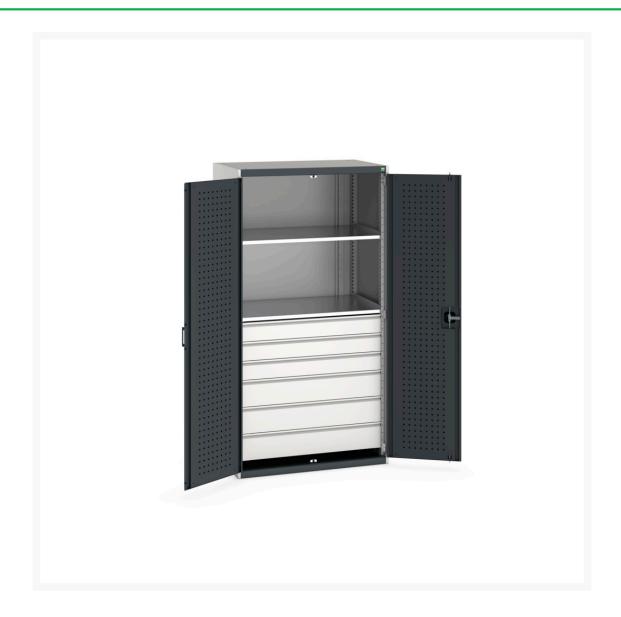

# 40021113. - cubio cupboard

#### **Short Description**

cubio cupboard with perfo doors & 6 drawers, 2 shelves WxDxH: 1050x650x2000mm

### **Additional Information**

| Product material             | Sheet steel                            |
|------------------------------|----------------------------------------|
| Product surface              | Powder coated                          |
| Customs tariff number        | 94032080                               |
| Width mm                     | 1050                                   |
| Depth mm                     | 650                                    |
| Height mm                    | 2000                                   |
| Drawer height 1              | 125 mm                                 |
| Drawer 1 Internal Dimensions | mm x mm x mm                           |
| Drawer height 2              | 125 mm                                 |
| Drawer 2 Internal Dimensions | mm x mm x mm                           |
| Drawer height 3              | 125 mm                                 |
| Drawer 3 Internal Dimensions | mm x mm x mm                           |
| Drawer height 4              | 175 mm                                 |
| Drawer 4 Internal Dimensions | mm x mm x mm                           |
| Drawer height 5              | 175 mm                                 |
| Drawer 5 Internal Dimensions | mm x mm x mm                           |
| Drawer height 6              | 175 mm                                 |
| Drawer 6 Internal Dimensions | mm x mm x mm                           |
| Door type                    | Perfo                                  |
| Door height 1                | 1900 mm                                |
| Product images               | 9381/93810/cubio_sm_40021113.19_02.jpg |
|                              |                                        |