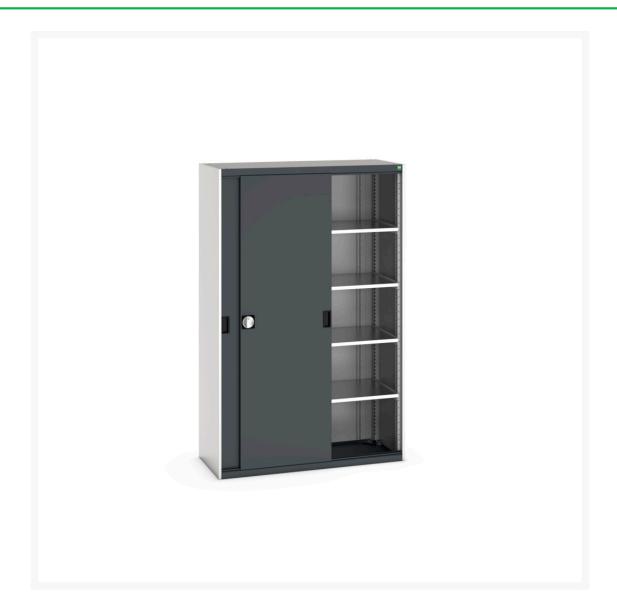

#### **Short Description**

cubio cupboard with sliding doors & 4 shelves WxDxH: 1300x525x2000mm

### **Additional Information**

| Product material      | Sheet steel                            |
|-----------------------|----------------------------------------|
| Product surface       | Powder coated                          |
| Customs tariff number | 94032080                               |
| Width mm              | 1300                                   |
| Depth mm              | 525                                    |
| Height mm             | 2000                                   |
| Door type             | Sliding                                |
| Door height 1         | 1500 mm                                |
| Product images        | 9364/93646/cubio_sm_40014063.19_02.jpg |