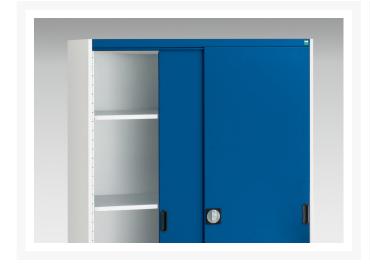

## **Product Options**

| Colour: | Anthracite grey / Anthracite grey |
|---------|-----------------------------------|
|         | Light grey / Anthracite grey      |
|         | Light grey / Crimson red          |
|         | Light grey / Gentian blue         |
|         | Light grey / Light grey           |